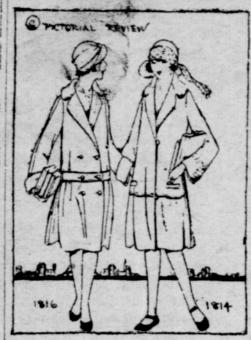

### Daily Fashion Hint

COATS OF YOUTHFUL DESIGN

If a coat has a straight line and is simply designed, it is in the height of fashion, no matter how simply it is made. To the left is a model for school wear, developed in soft tweed. It fastens in double-breasted effect, and has revers and collar of self-material. Turn-back cuffs finish the twopiece sleeves, and the belt is slipped through straps at the underarm seams. Fancy machine-stitching is all the trimming required for this design, which requires 21/4 yards 54-inch material for medium size.

Tweed, gerona cloth or any of the soft-pile woolens may be used for the second model, which may be closed to the neck or rolled with the fronts to form revers. The body of the coat is lengthened with a three-piece circular flounce and embellished with fancy machine-stitching to correspond with the long flare sleeves. Medium size requires 2 yards 54-inch material.

First Model: Pictorial Review Coat No. 1816. Sizes 6 to 17 years. Price,

Second Model: Coat No. 1814. Sizes, 6 to 14 years. Price, 35 cents.

Warrenton votes \$26,000 for

Acme, chlorinated Lime

Sunbrite Cleanser