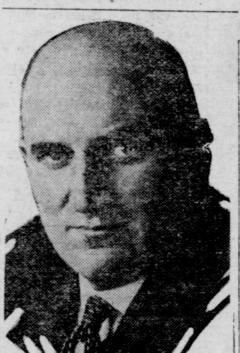

## New Senators Who Are to Sit in Next Upper House

The story of Senator Lynn J. Frazier's rise from a poor farm lad, of how he worked his way through secondary school and college, being forced to live in the cheap lodgings of a grain buyer's office until finally he was called a like Senator Johnson, of Minnesota, from a harvest field to accept the Non-Partisan League nomination for governor of North a book of fiction.

He soon became a thorough stu-

dent of farm economics and, noticforming the Non-Partisan League, elected, in 1922, over Senator hoping only to mitigate rural dis-

was under consideration for the Fellow of the American College his selection. He won the nomination over two opponents and Europe, Copeland was appointed a was elected governor. Three times professor in the Michigan Medi-

tion over Senator McCumber, tion and member of the State chairman of the powerful Senate Tuberculosis Board of Trustees.

daughters were born they were lan for Commissioner of Health, named Unie and Versie, in honor

After a post-graduate course in cal School, a position he held for After defeat in the Fall of 1921 13 years. During his residence at

Frazier in 1903 marired Miss position he filled for ten years un-Lottie Stafford. When twin til comandered by Mayor Hy-

Mis majority over Calder was in New York City.

The Picture the Whole World Knows About

FALL TO MEDFORD MAN

If you had to do the house-

work, can you imagine a gift more

welcome than one that would do

Electricity will save your wife