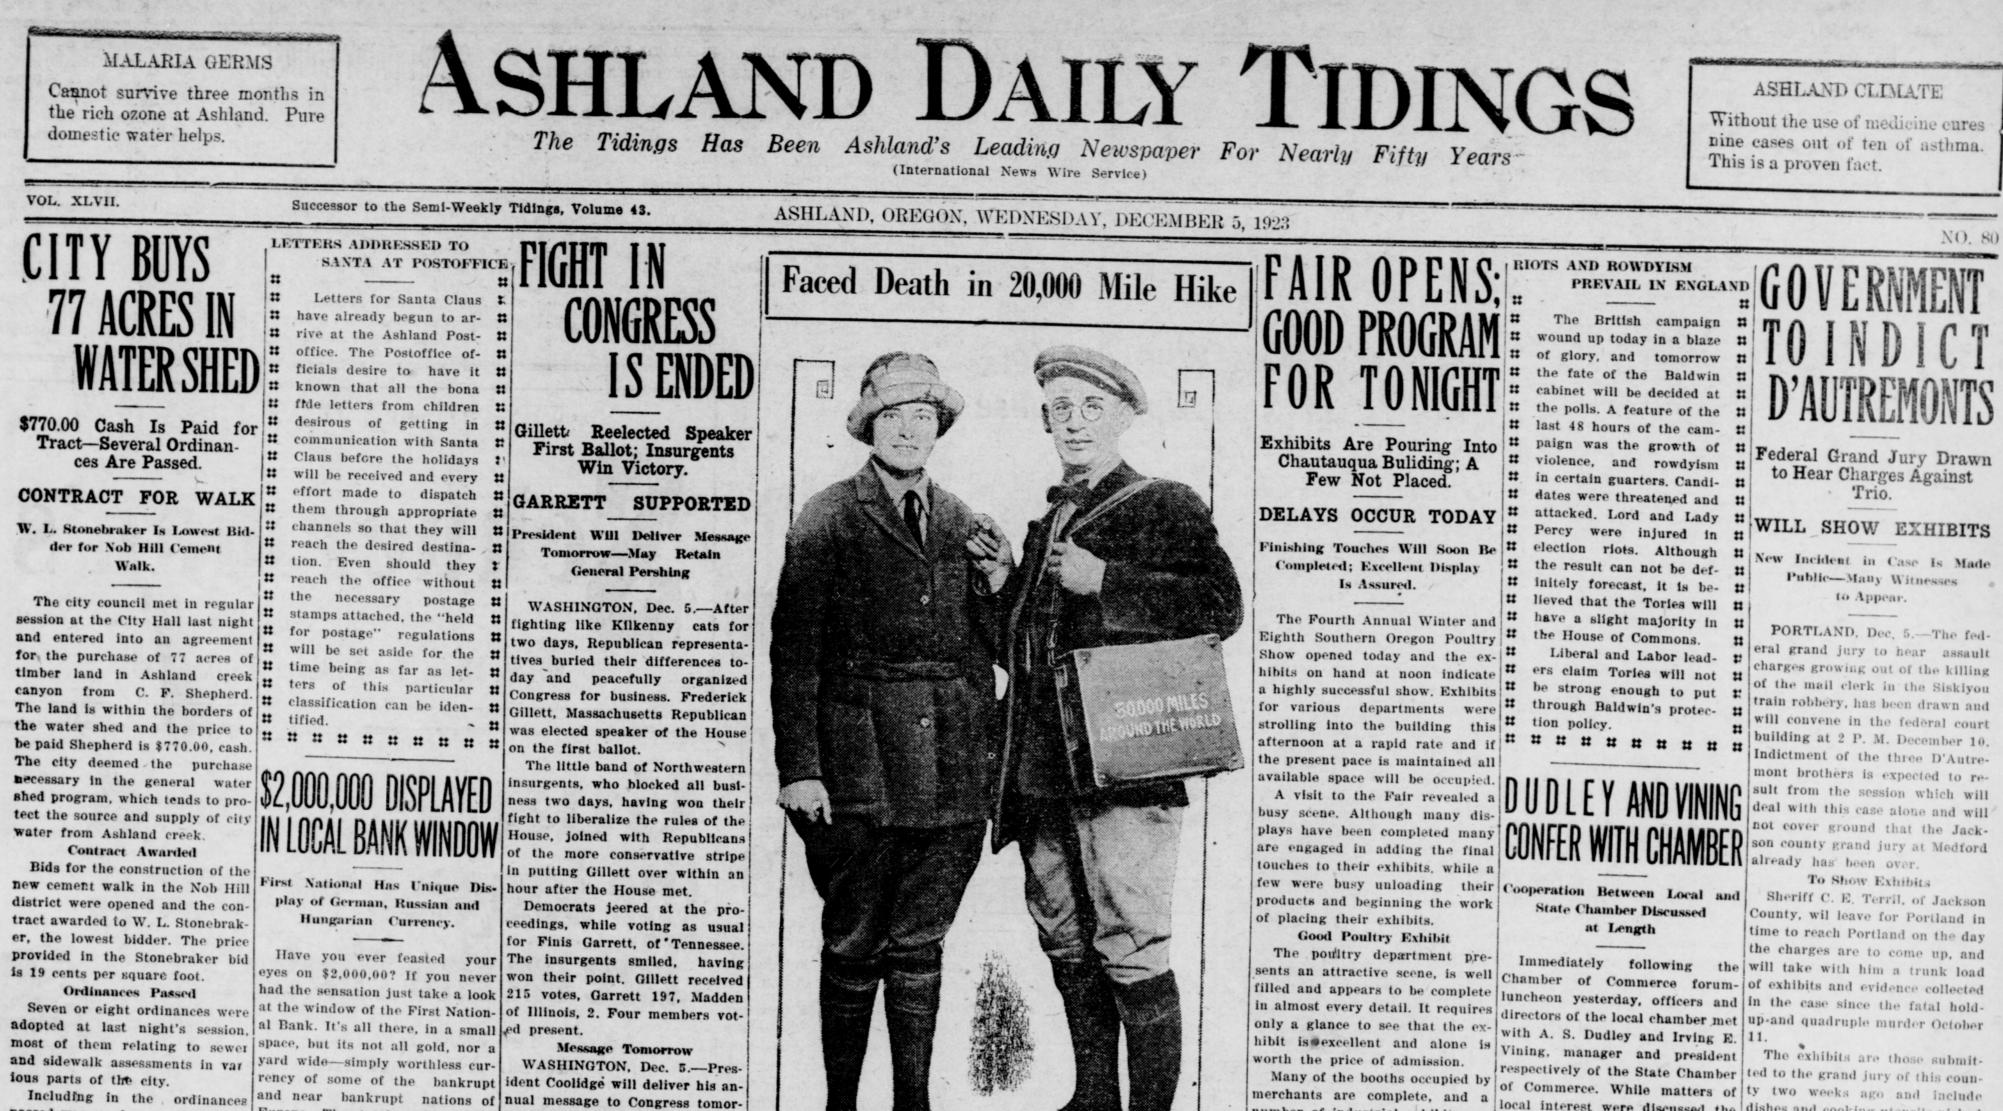

fisherman. Deputy Coroner Kerns ed by the road body at a meeting morning in a dense for

This Minneapolis war veteran and his intrepid little wife arrived in New York recently after walking 20,394 miles over desert, plain and forest, in 22 months. They won a prize of \$10,000 from a friend, and the husband, sentenced by a physician to a life of invalidism, has regained his health.