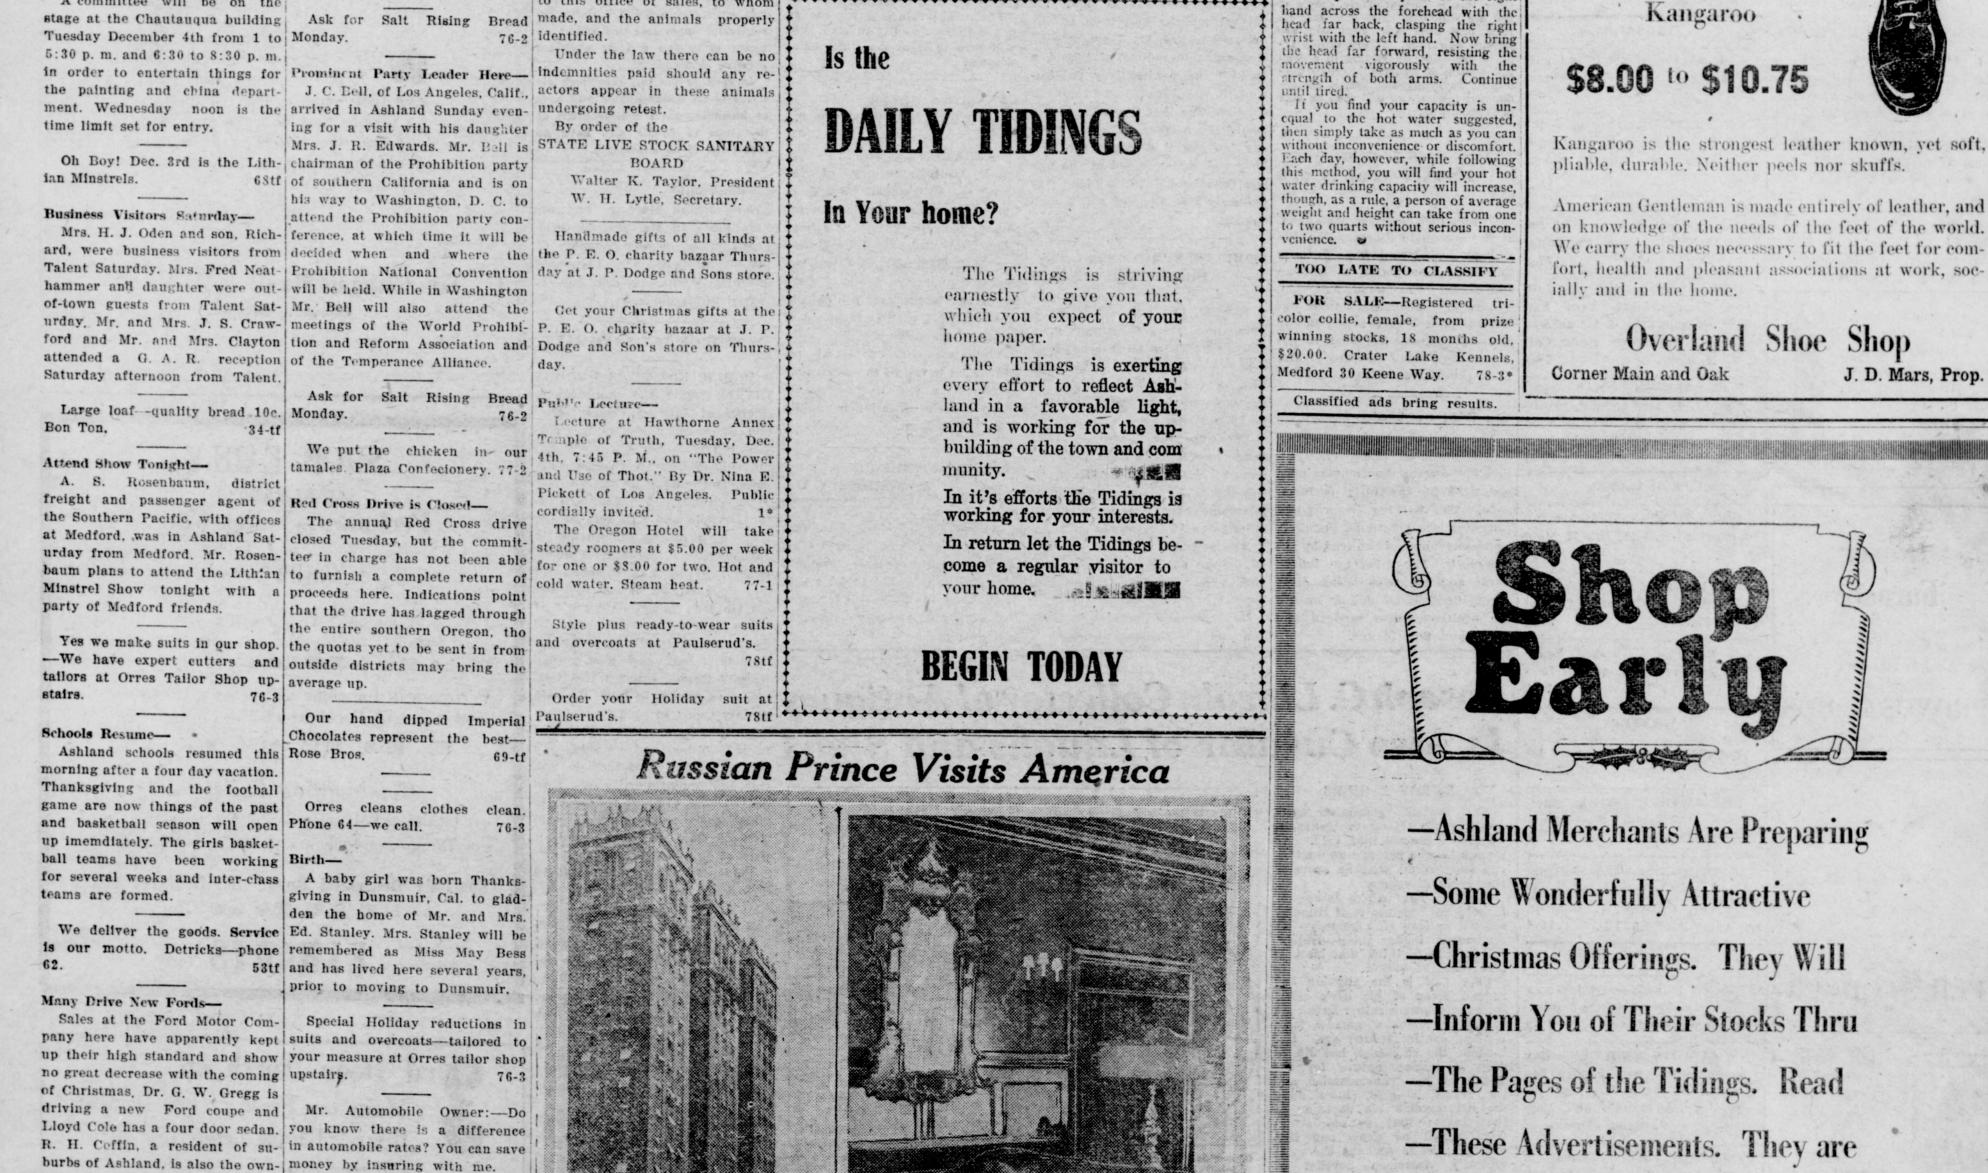

Swifts- Bacon, Boiled Ham, employed at the Nelda Cafe. Mrs. Chipped beef and lard. Get it at Craig is the daughter of Mrs. Y. 53-tf Morino. Detricks. It's the best.

78tf

Prince and Princess Felix Yousoupoff in their suite at the Vanderbilt Hotel. The Prince arrived on the Berengaria, and is here to oppose the recognition of the Soviet by the United States Government. He is one of the most interesting characters of Russia's recent troubled history. The Monk Gregary Rasputin, who exercised such power in the days of the Czar, was killed in the palace of Prince Yousoupoff. The Princess was the sister