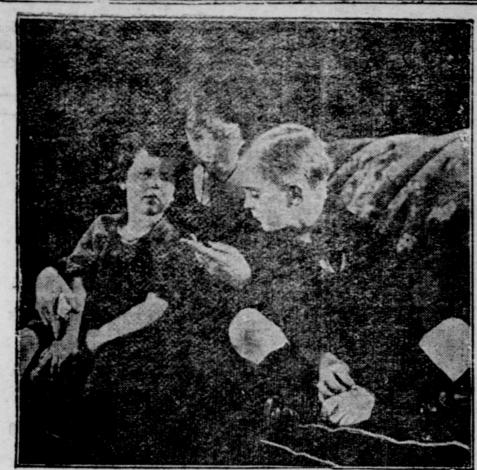

Mrs. Wallace Reid and her two children

"Human Wreckage"-wth Mrs. Reid will be at the Vining. Thursday, Friday, and Saturday, December 6-7-8. Benefit Auxiliary to Trinity Church.

Hood River-Pacific Power & Light Co. installs transformers at Vinegar plant, box factory and local creamery.