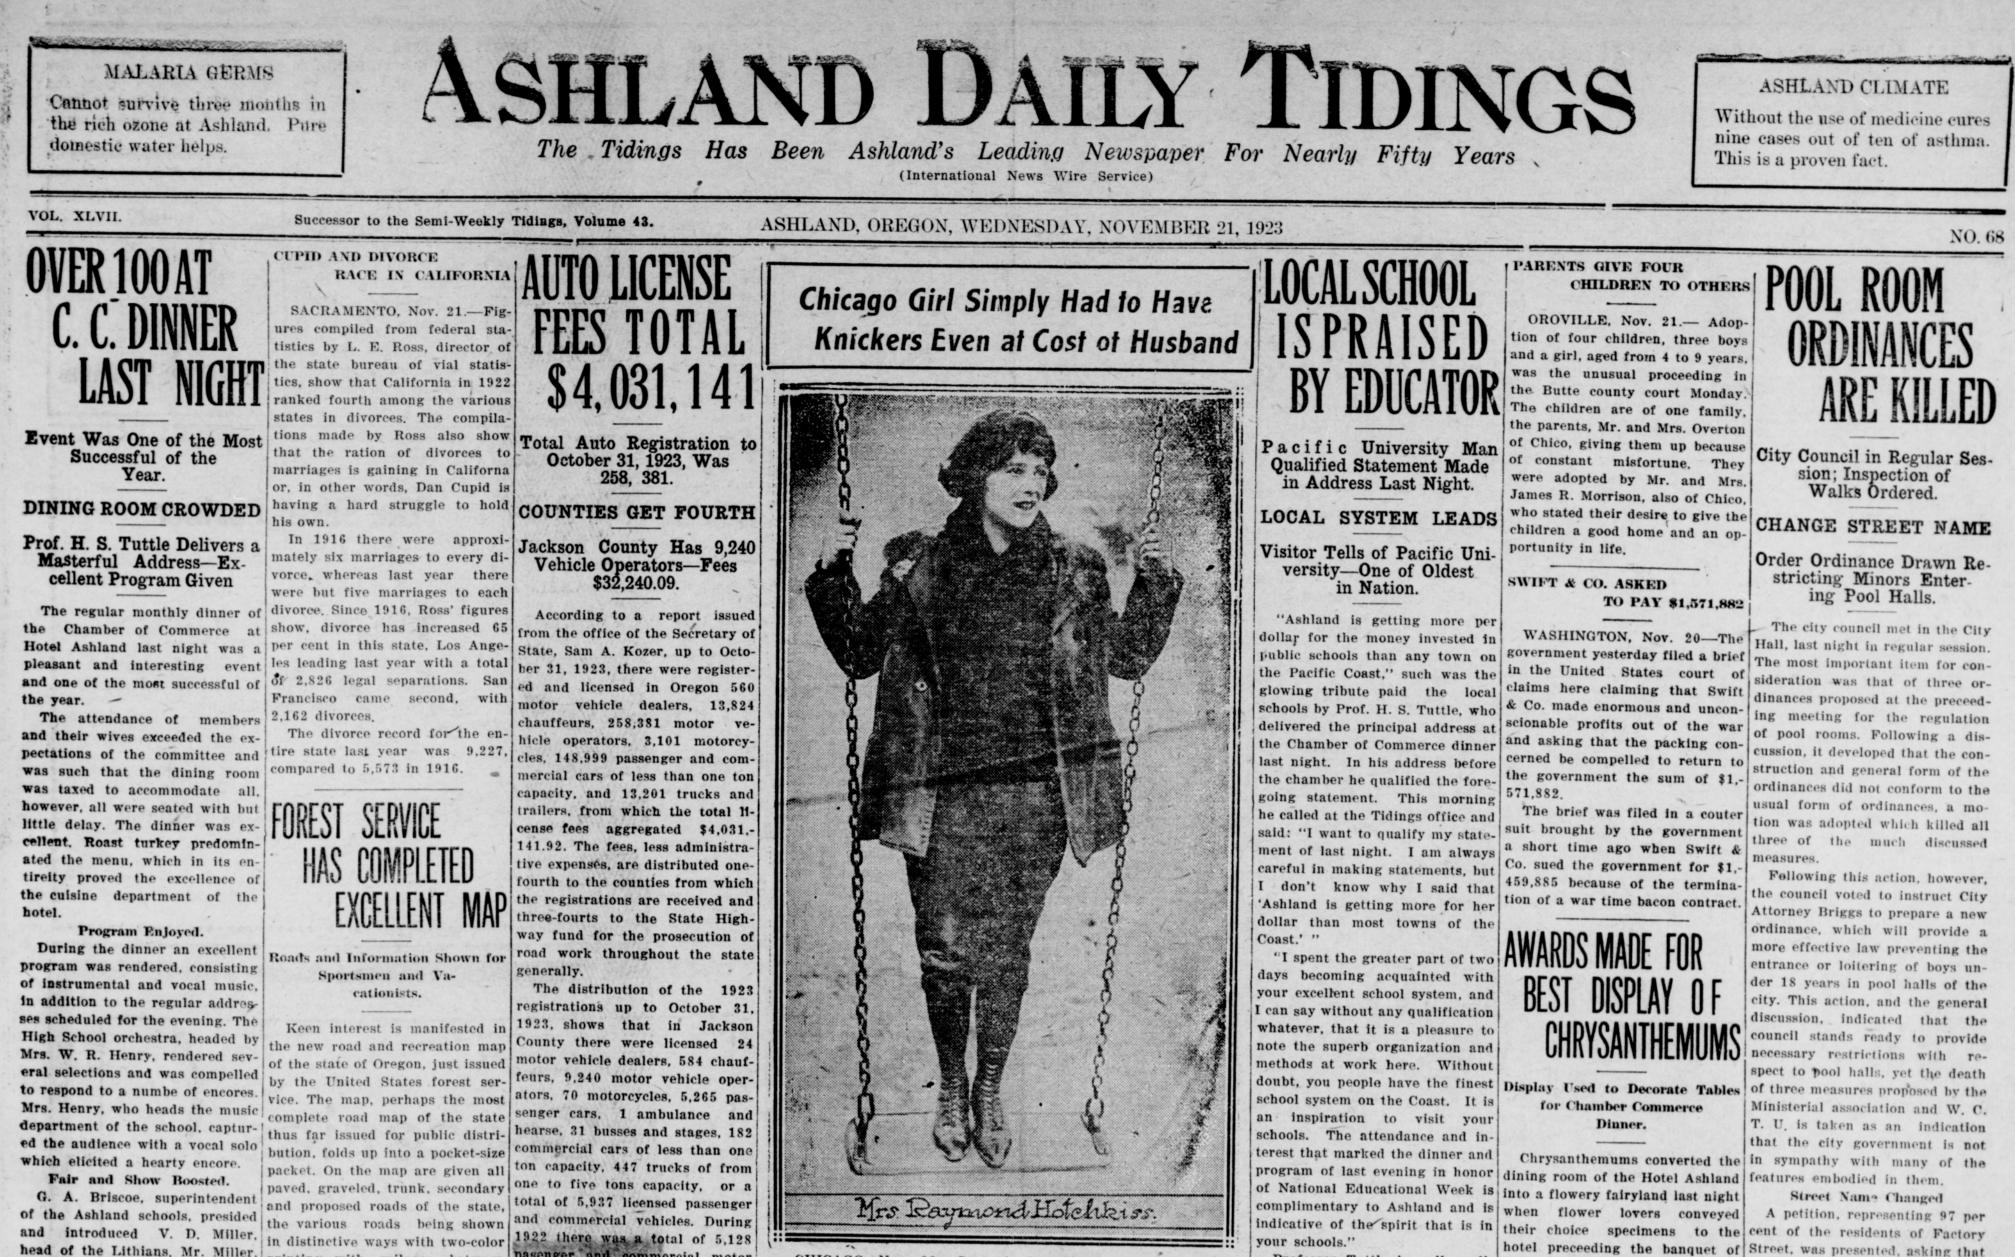

CHICAGO, Nov. 20 .- Some husbands don't like their wives' cats, others don't like their wives' relatives, but Raymond Hotchkiss, formerly a naval officer, didn't like his wife's knickers. Mrs Hotch- is reserved in his statements and showing the result of care and ordinance was passed providing kiss, on the other hand, is a lady who simply must have her knickers his compliments. He came to culture, attracted favorable com- for the desired change, and here-

Things just went from bad to worse after they were married censes and fees \$967,492.19 was three years ago until they appeared in court here. The learned judge distributed to the counties of the asked Mrs. Hotchkiss to choose between her husband and her knickers. A husband meant nothing at all to her where knickers were concerned, so they were divorced.