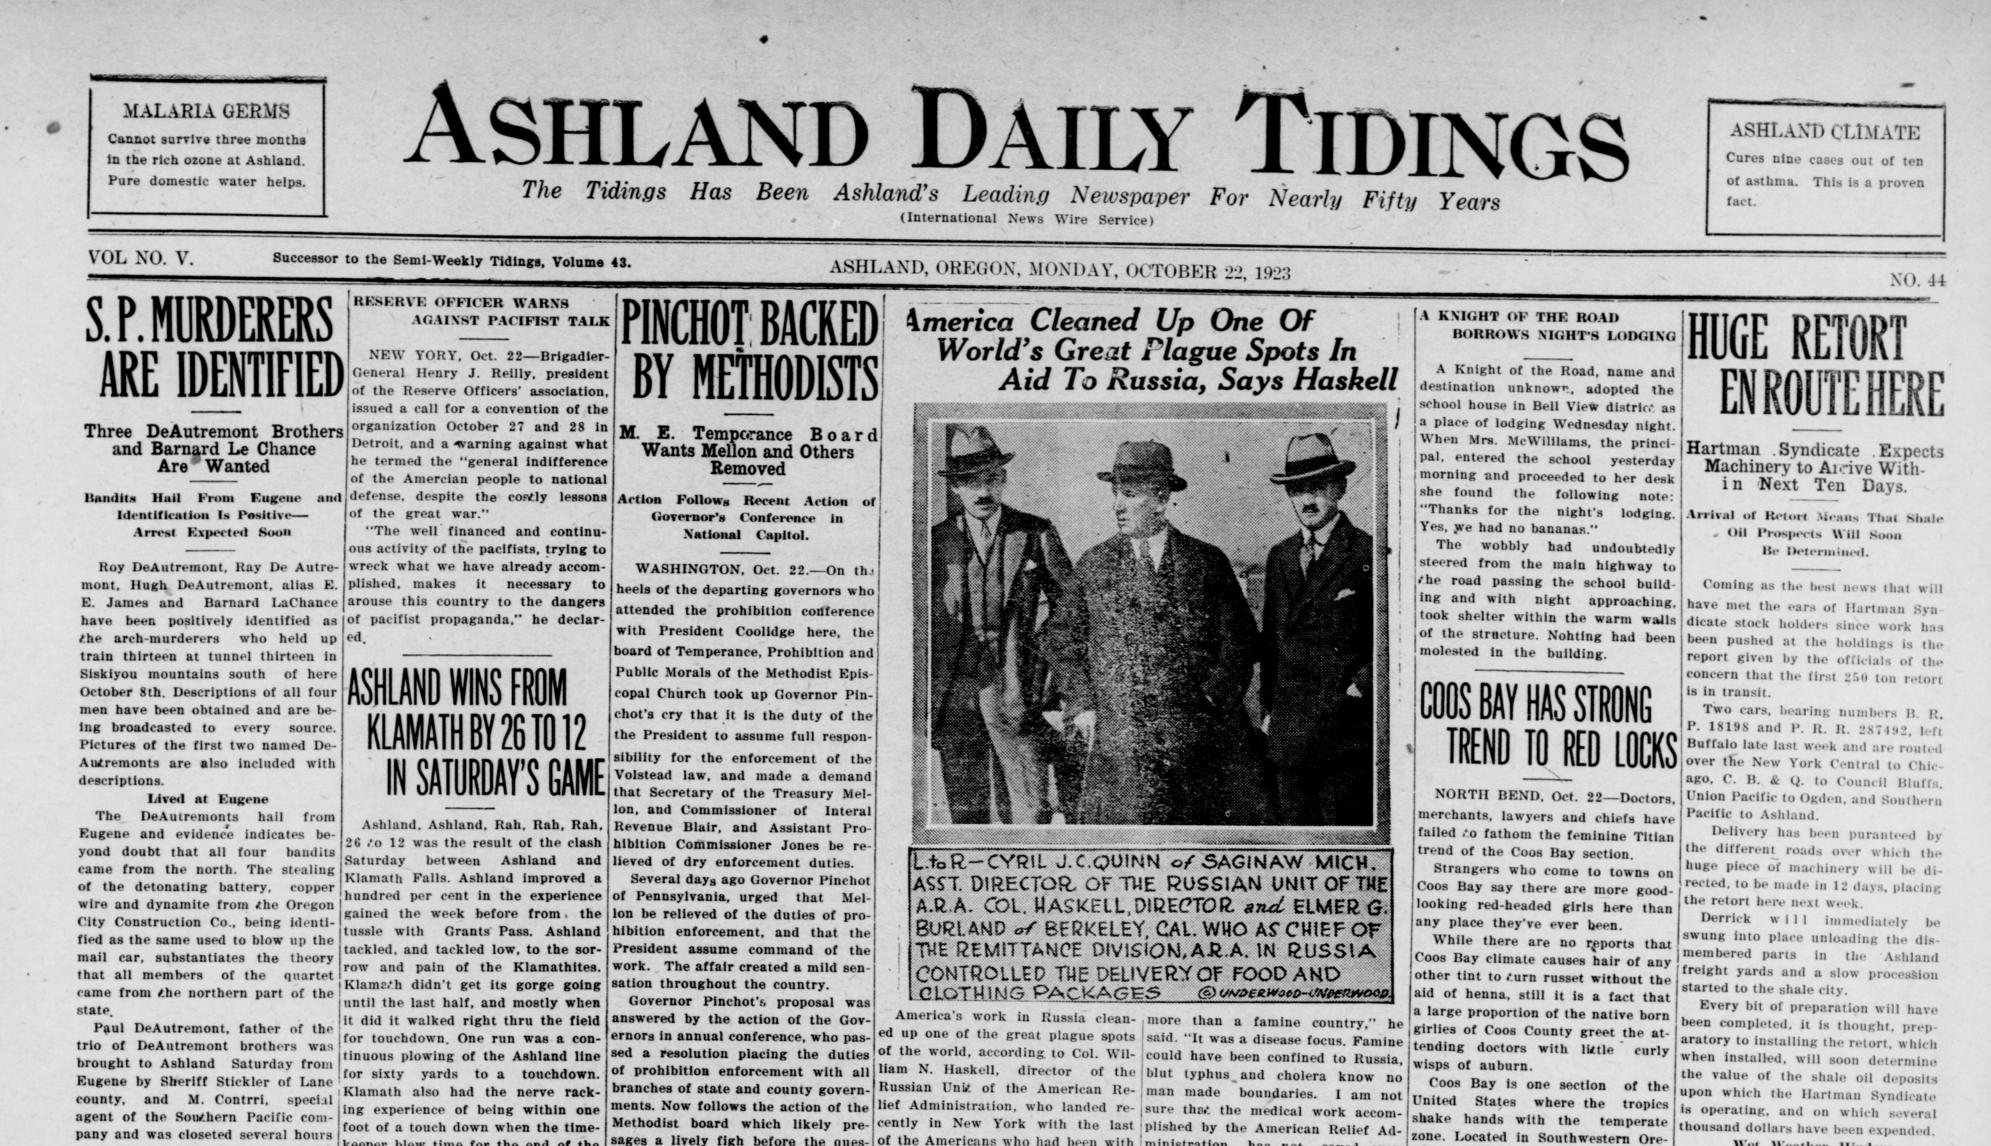

pany and was closeted several hours with Chief of Detectives O'Connell and others. He was subjected to severe examination and information of the most important nature was revealed by the father, who said that he would render any assistance posible in aiding officers in bringing the wayward sons to justice. He gave the information that his sons had not been at home since October 1st and that he had heard nothing of them since that date.

Bandits are believed to be some where along the northern coast of California or southern coast Oregon, however this is conjecture and the net is spread east, north and south as well as westward to the Pacific, Sheriff Breen, and District Attorney Davis, of Del Norte county, Calif., have been giving valuable aid, and they together with several special agen