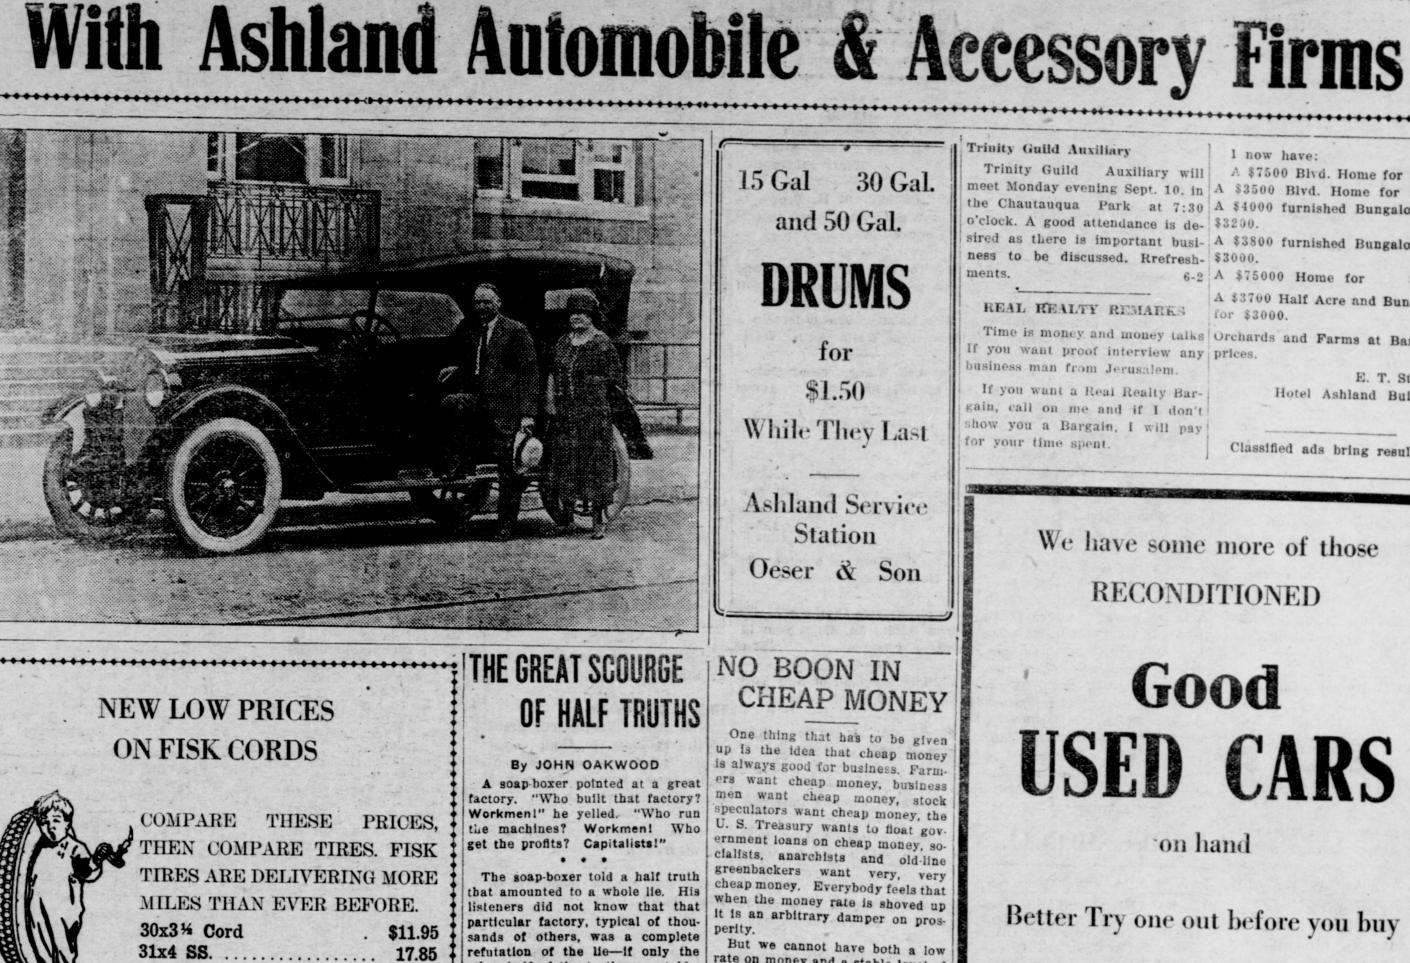

The Ladies Art Club will meet GALIFURNIA MAN BUIC The first individual buyer to

drive away from the factory at Flint, Michigan, one of the 1924 Bulck cars goes to A. H. Childs, Chester MacCracken expects to of 419 15th St., Richmond, Cal-