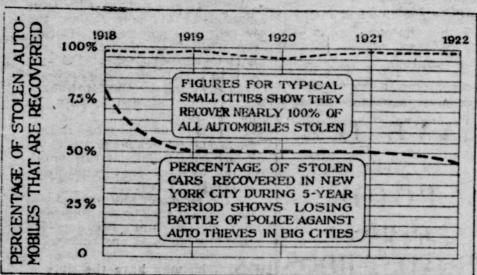

\*\*\*\*\*\*\*\*\*\*\*\*\*\*\*\*\*\*\*\*\*\*\*\*\*

TTHAT is to be done about the stolen from its citizens during a automobile thief, particularly period of four years. The record n the larger cities? Figures in the of Evansville. Ind., was almost as files of the Aetna Life Insurance good. During the same years New Company show that of all motor York and Chicago were finding the cars stolen, the number recovered situation increasingly alarming. In and restored to their owners is 1921 New York recovered 3,451 of dwindling year by year. In 1918 the 6,808 cars stolen, while in 1922 the police of New York City recov- its police were able to find only ered three out of every four cars 3,220 of 7,107 stolen. The perstolen. In 1921 they recovered centage of cars recovered by New only two out of every four. The York in 1922 was but 45 per cent figures for last year placed the of the total number stolen. With the vast production of popunumber of recoveries at less than

lar priced cars, the automobile two out of four. Records of cars stolen and cars thief has found a profitable field of recovered were obtained recently activity. He has formed elaborate from twenty-eight cities of varying organizations for the disguising, sizes. The chart reproduced above transportation and sale of the cars compares the average for several he steals. The expansion of metroof the smaller cities with the aver- politan police forces has not kept age for New York, obviously the pace with motor car production. largest city on the list. Among the So in spite of all the police can smaller communities, Newport re- do, the auto thief in big cities is ported the recovery of every car meeting with increasing success.