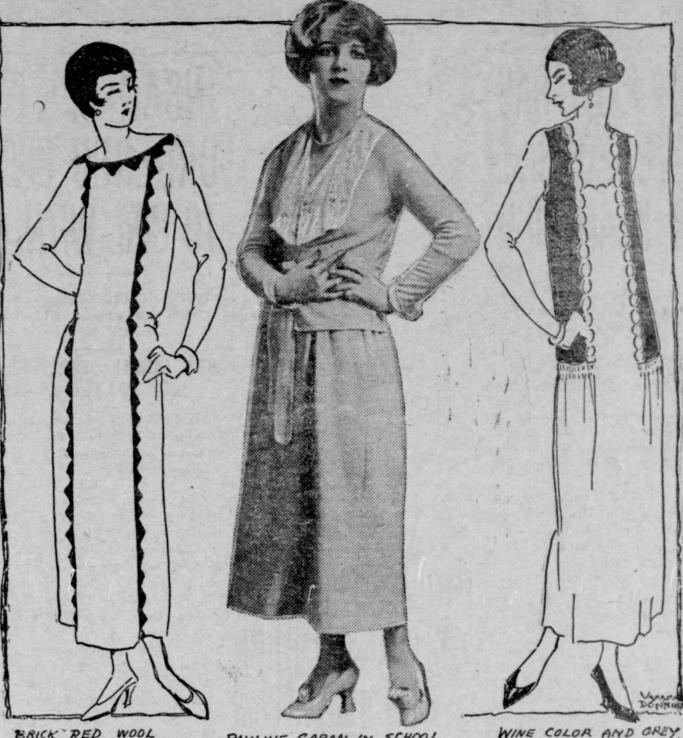

# Jersey Appliqued on Jersey New Idea

PAULINE GARON IN SCHOOL DRESS OF LIGHT GREEN JERSEY, TRIMMED IN TAUPE

WOOL JERSEY FORM THIS FROCK

CAYOOLEN stitches on jersey | bateau neckline are edged in black | of jacket, reaching to the hips, and

This last is particularly pretty, sleeve. especially when two different blue, or in black and brilliant trasting colors and the applique. colors are contrasted.

The applique design usually runs along as a border of pointed edges, or scalloped edges, or Garon, a featured player in Cecil The panel skirt and sleeves are of souce such conventional motifs.

brick red, or henna, and black is charming school girl dress of light loped applique runs along the

down the front. The panel and of the taupe. The blouse is a sort | ward the front.

cuffs finish off the long tight cloth.

This model in two shades of ever, shows both the use of con-

B. De Mille's Paramount produc- dark grey, and the "jacket" part In the sketch above a dressy tion, "Adam's Rib," shows a is of deep wine color. The sealgreen, almost a jade, trimmed in coatee edge. The skirt is straight, It is a simple thing of straight taupe collar and cuffs, with edg- and is made somewhat full by

cloth dresses for trimming jersey, in the pointed trimming. belted in self material. This cos-The waist line, being very fash- tume does not bring out the aphas been the mode in the past; ionable, is rather low, and is sug- plique idea so much as just the now it is jersey appliqued on jer- gested by taut draping. Narrow use of two tones of wool jersey The sketch to the right, how-

green trimmings, would be strik- The top part of the dress is made to look like a separate jacket, but In the photo above, Pauline it is in reality one with the rest. lines with the fashionable panel ings on skirt, blouse and belt also little smocking over each hip, to