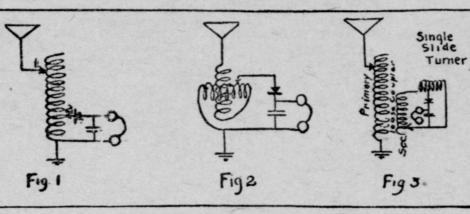

> the adjustments are simple. A burned as low as possible without sacrificing out tube means \$5.00 or more for an- too much signal strength. If the cirother. A bad crystal means a little cuit shown in Fig. 1 is used, the

Many of the so-called disadvantages of the crystal detector can be partially

Crystal receivers usually tune broadly; that is, a small change in tuning does not cause a very great change in signal strength, and a station can be There is considerable to know about heard over quite a range of tuning. bility is obtained will tune the station For instance, the crystal reproductout. Then some selectivity can be had

extent. If maximum regeneration is lating circuit, causing that circuit to be bias or wrong grid bias, poorly In this case the crystal must be matched tubes and transformers or bad shunted across at least a part of the A combination of several of these often keeping it entirely out of any of the circuits which may be used. In order When the crystal receiver is out of | to keep it as sharply tuned as possible, just in. Will be glad to show them. commission it does not take a genius it is best to reduce the number of to locate the troubie. The circuit and turns shunted by the detector circuit

The crystal in the usual hookups

worn out battery. in all out of proportion to the signal variometer. by the tube detectors, while the crystal

it does not give sufficient signal strength to use with a loud talker. signals as the vacuum tube, although on its own natural wave length. it is surprisingly sensitive when properly adjusted. Adjusting the crystal is 84-3 a tedious task, and it has become especially so since the labor-saving vacuum

A crystal detector should be included across only a part of the circuit. in every receiving set. It is dependable, cheap, and takes up little space. with any ordinary outfit between local Even though you have a two-step am- station even with a vacuum tube detecplifier and a loud talker with all the tor; it is almost impossible with a trimmings, you will admit that there crystal, but can be done with a tube

dime for a new one. The crystal set ground should be kept less than a does not go out of commission period- third of the number between slider 1 Ask your grocer for Golden Sheaf ically as the tube set does, due to a and ground. This will allow the antenna circuit to oscillate much more The crystal set is quiet in action, freely at its natural period. If using a adding no noise of itself, as do many single variometer better tuning may of the detector tubes. Reception be had by tapping off the detector cirthrough static is nearly always more cuit, as in Fig. 2, about three-fourths easily accomplished with a crystal, of the stationary coil of the variometer, The atmospherics seem to be brought | instead of hooking it across the entire

The loose coupler is very much to be seems to damp out the high voltage preferred over either of these two tunpeaks of the static or strays to some ing schemes. The two circuits are extent, leaving the signals, which are loosely coupled to each other by inducstrong enough for it to rectify audibly, tion and both circuits will have a higher resistance to any but the wave The crystal set has numerous dis- length to which they are tuned, each advantages, of course, but so has the tending to damp out the undesired vacuum tube, and the good points of the former greatly overbalance its broad tuning in the good points of the former greatly overbalance its broad tuning in the good points of the former greatly overbalance its broad tuning in the good points of the former greatly overbalance its broad tuning in the good points of the greatly overbalance its broad tuning in the good points of the greatly overbalance its broad tuning in the greatly overbalance its broad tuning its broad tun the former greatly overbalance its broad tuning in the secondary circuit, but the antenna circuit with it is It is not very stable, a slight jar rather broad in low resistance, is left often being sufficient to "knock out" a to oscillate freely, and will be sharply good point. There is no way in which ; tuned. This will exclude to a great a crystal may be made to amplify and extent signals on any but the desired wave length. These signals, if induced into the secondary et all, will It usually causes broad tuning, which be greatly weakened. The secondary, makes it, difficult to tune out inter- though broadly tuned, will still have a ference. It is not as sensitive to faint greater resistance to any signals not

The secondary circuit can be made still more selective by carrying out the same scheme as in the first two figures; that is, by connecting the crystal

Sharp tuning cannot be obtained