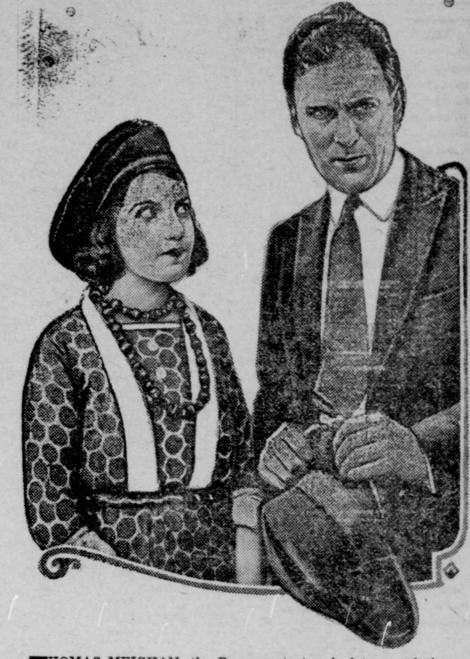

How They Vamp 'Em

THOMAS MEIGHAN, the Paramount star, had to spend three weeks in Sag Harbor, Long Island, working in his new picture, "Back Home and Broke," which was written for him by George Ade. He thought he had seen all the different styles of vamping on and off the screen, but this one who asked to have her picture taken standing beside him as he left the local bank was entirely original.

See how he is enjoying it.