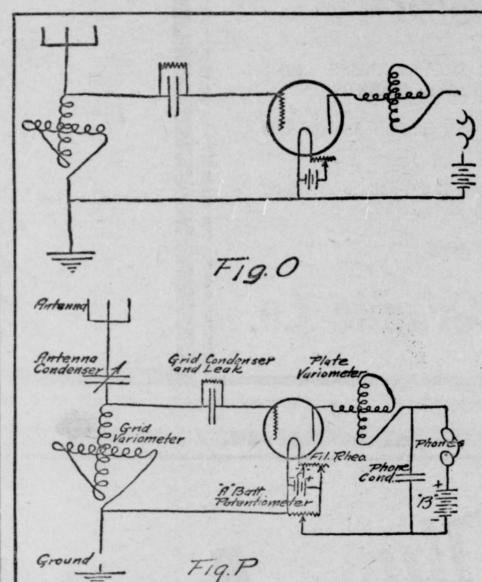

### HONEYCOMB COILS IN **CONVERTING RECEIVER**

Third Regenerative Circuit Ar- tector tube. rangement Is by Electrostatic Coupling.

In making a receiving set over into a regenerative circuit, the DeForest honeycomb coils are very well adapted to a circuit arrangement as shown in

secondary can be varied.

the use of honeycomb coils is the electrical work-wiring for light, pow-

and a circuit of the general arrange. ments of that shown in the diagram. an amateur can get excellent results. Any of the standard variometers on

and plate variometers "A" and "B." For those who wish to build a set of this type, a more detailed diagram f connections is shown in Figure P. The antenna series condenser is one of the 21-plate size. An "A" battery potentiometer is shown in the circuit for those who wish to use a soft de-

ELECTRICAL SHOP AND RADIO

Establishment That Does General Electrical Work Has Big Advantage Over Others.

One of the strongest arguments pos-Figure N. One coil is used as a pri-sessed by the electrical store selling weeks visiting with friends and at- and a third as a tickler or plate in- can offer, says Burton Millar, in a comprehensive article in Radio Mer-When mounted in a set the second-chandising. All sorts and descriptions ary is placed in the center and the of apparatus and parts can be put in Fruit canning time is at hand. primary and tickler coils on the out- stock by any store in any line of side in such a manner that the coup- business and that is exactly what is ling between the primary and the being done in every city in the country, but the establishment which The greatest advantage derived from makes a specialty of doing general

ability to cover the entire range of er, etc., and carrying a stock of elecout, a smaller set of coils plugged in, ent in character.

receiver that can be made,

ments already shown feed back from It is not enough to have a card in the plate circuit to the grid circuit the display window announcing: "Our Postmaster E. J. Kaiser is again in one of two ways:, First, conduc- electrical experts will be glad to give annual two weeks leave of absence. Forest Ultra-Audion circuit, and sec- installing or operating your radio outcircuit which makes use of the tickler ad in the local newspapers. Or to Let Jerry O'Neal figure your next coil. There is a third method of have a car card in the local street 238ti to be transferred are connected by All of these methods are good-if

condensers. of the short wave regenerative receivbetween the elements of the vacuum Sweet Cider, made fresh every tube to furnish the necessary electrothe grid circuits to feed energy from

one of these circuits to the other. Figure O shows a simple single tube The city has purchased a Ford regenerative receiver for short wave of the tube for the coupling between "B" in series with the plate is used for tuning the plate circuit to the same We sell Fred Rapp's watermelons natural period as that of the received 2tf called the tuned plate circuit method

of regeneration. There are two tuned oscillating circuits in the receiver. One tuned circuit consists of the variometer "A" with the capacity of the grid to filament of the tube across it. The other tuned circuit consists of the vario meter "B" with the capacity of the plate to filament across it. These two circuits are in turn electrostatically coupled to each other by the capacity

A receiver of the type shown in Figure O is very efficient, because there are no untuned circuits. In addition the energy sent back from the plate circuit to the grid circuit compensates for the losses in the circuits. This results in very high amplifica-