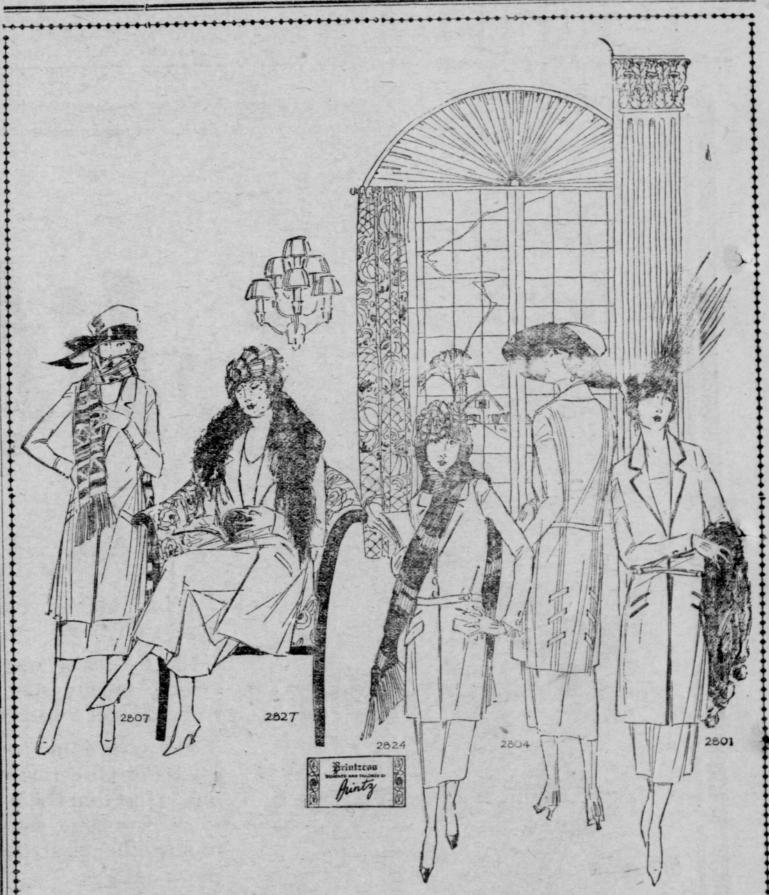

# New Fall Suits by Printz

The first shipment is just in

ENGTH of skirt and length of coat.

**Style 2802** As illustrated in above

Straight as the slimmest mode, could desire is this Twill cord tailleur with its long narrow cording defines the seams and suggests gives the wanted straight effect. Skinner

Ashland

Much of the charm of this Tricotine model is due to its cut and long tailored lines, a distinctive touch is given the jacket by slitting the back panel to the waist line. The graceful skirt is narrow through the hips. Striped silk lined.

These are the outstanding features you'll notice about the incoming suits for fall.

Trico Cord and Tricotine of a fine quality make these suits for fall-and such careful tailoring as only Printz can tailor.

Styles are like those illustrated, all strictly tailored—good for going away now and good for serviceable fall suits

Skinner and other attractive silk linings add to the finishing touches, with sizes ranging from 34 to 52. In our readyto-wear department.

Golden Rule Store

N. Central

As illustrated in above

of this Twill cord suit

is in its feminine sim-

plicity. The lines are

long and strictly tailor-

material, the only trim-

ming, skirt is very flat,

front, and back. Skin-

Style 2801

Just sufficient slimness

is given to the narrow

fitted shoulders of this

Tricotine tailleur. Long

lines are accented by

braid-bound seams, tap-

pockets set on a slant. Skirt features the sien-

der silhouette. Skinner

ering revers and slic

The striking note

Bias folds of the

HAVE YOUR HEMSTITCHING AND PICOTING DONE HERE THE STORE WHERE YOUR PATRONAGE IS APPRECIATED