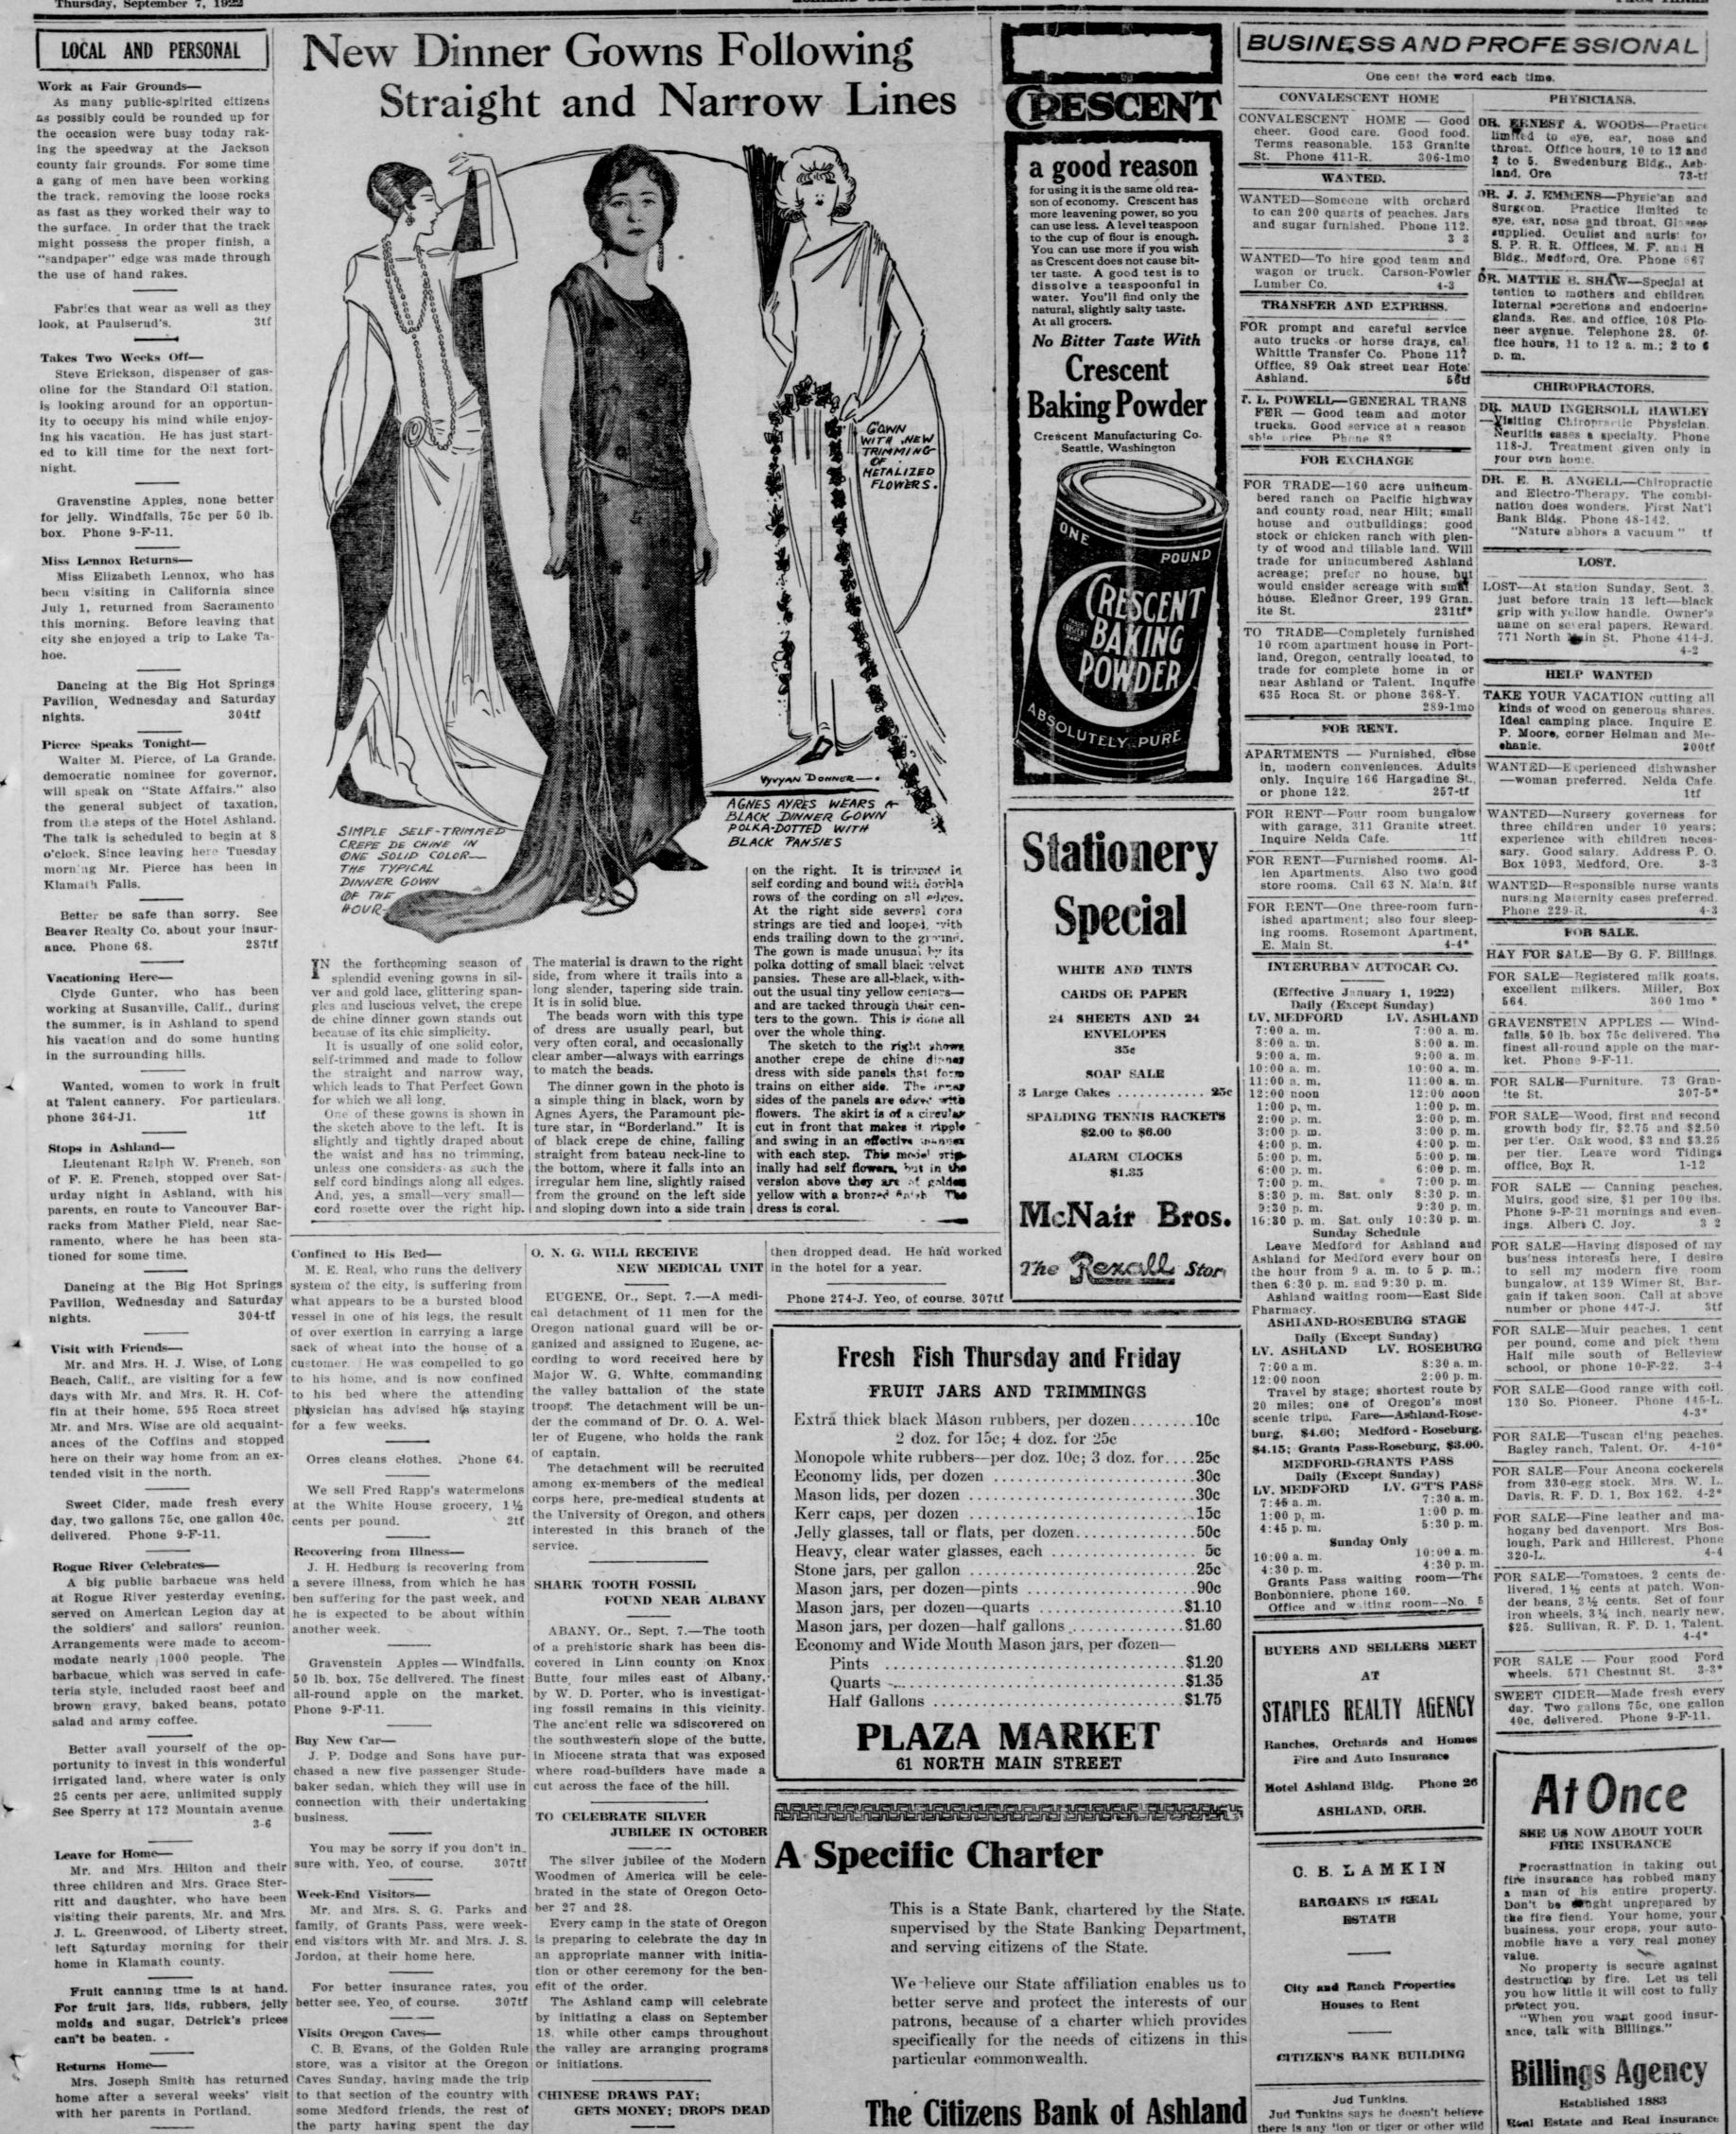

Thursday, September 7, 1922

ASHLAND DAILY TIDINGS

PAGE THREE

3tf

night.

for jelly. Windfalls, 75c per 50 lb.

304tf nights.

Klamath Falls.

Beaver Realty Co. about your insurance. Phone 68. 287tf





ASHLAND, OREGON

41 E Main St.

the party having spent the day

animal as dangerous to human life as Let Jerry O'Neal figure your next hunting. REDDING, Calif., Sept. 7 .-- Jos Ashland, Oregon a young woman who is showing off to job of plumbing. First class matereph Moag, 62, Chinese chef at a lo-Phone 211 ----a rich uncle how fast she can run her (a) and workmanship. Phone 138. Are you hard to please? See Paul- cal hotel, drew his pay yesterday. 3tf He cashed his check for \$145 and Heuris and her state new automobile. 238tf serud's suits. 207 E. Main street.