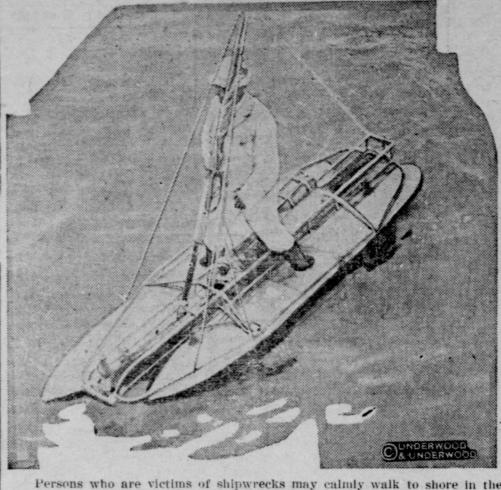

#### New Device for Walking on the Water

future, if the invention of A. N. Sheldon of Ventura, Cal., is adopted by steamship companies. Sheldon's device consists of two pontoons which slide back and forth alternately in a rigid frame. The operator places one foot in each pontoon and works them back and forth with a walking movement. Paddles on the bottom aid in the movement. Steering is accomplished by a rudder operated by bicycle handle bars. In windy weather a sail assists the walker.