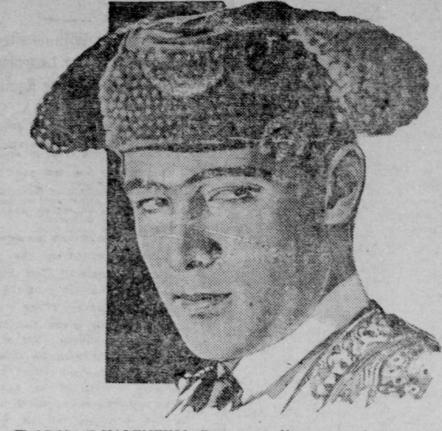

## Valentino as Spanish Ace

RODOLPH VALENTINO, Paramount film star, as he appears in his first starring picture, "Blood and Sand," in the role of "Gallarado," a Spanish toreador. This part in the famous Ibanez story is said to be the most colorful Valentino has had in his screen career.