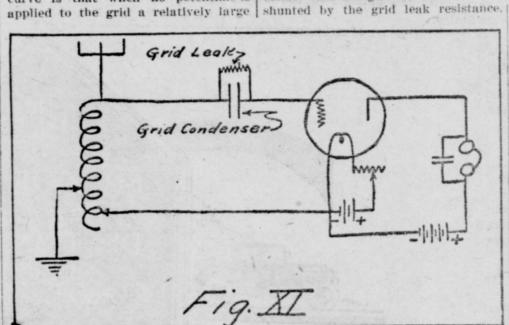

tube on the upper bend of knee of the | The grid condenser is connected in curve is that when no potential is series with the grid of the tube and

C" Battery

would cause symmetrical change in the off slowly.

current would flow in the plate cir- The grid condenser will allow alter cuit and rapidly exhaust the "B" bat- nating current to flow to the grid but will not allow any charge that might Should the tube, by means of the collect on the grid to flow through it potential applied to the grid, be made to the filament. The only way a to operate at a point on the charac- charge that might collect on the grid teristic curve midway between the up- could flow to the filament would be per and lower bends-that is, on the through the high resistance of about straight part of the curve, symmetri- 500,000 to 2,000,000 ohms and would alcal variations in the grid potential low the charge on the grid to leak

plate circuit current and the tube LAW STUDENT AT ELEVEN

Rosie Reeve, the eteven-year-old Chicago girl, who is listed among the student body of Columbia university, MEN WANTED-For construction New York, for the fall term. Rosle "skipped" the major portion of her grammar school education and all of the regulation high school work and entered Western university at London Ont. Now she has elected to take a knee of the curve. However, the al- | Fig. 11 shows how a so-called grid law course at Columbia. Her father