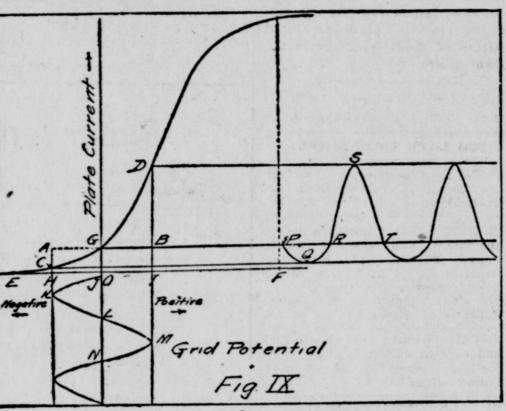

Professor Bell a Radio Fan.

Finding the telephone, his own in-

RADIO DON'TS

grid, determine the value of E. E is the negative potential which must be applied to the grid in order to reduce the plate current to zero. The value of F, which is the positive grid potential that will cause the maximum or saturation current to flow in the plate circuit, is also determined by the relative position of the grid with respect to the filament and plate. If the grid starting with zero potential on the is of very fine mesh, the value of E | grid.

HAROLD LLOYD IN A REAL HUMAN TOUCH

Harold Lloyd, appearing in the screen attraction at the Vining the atre tomorrow and Tuesday in a mirth-provoking and decidedly inter-

makes the three-electrode vacuum the esting comedy, "A Sailor-Made Man' most sensitive detector available. is providing a realistic prelude to the In actual tubes the point "G" on the presentation by an honest-to-good characteristic curves as shown in Fig. ness human touch, in which the kid-VIII and Fig. IX may not fall on such a point of the curve that symmetrical dies are the beneficiaries. The manchanges in grid potential will cause a agement has provided a large assortsymmetrical change in plate current, ment of duplicates of the big hornrimmed glasses, which are insepar

able from the make-up of Harole It then becomes necessary to apply a constant potential to the grid by Lloyd, as well as duplicates of the means of a battery in the grid cir-sailor hat he wears in the "Sailor cuit, called the "C" battery, to main- Made Man." These will be given to tain the grid at such a point on the the children who attend the perform characteristic curve that symmetrical ance, without cost other than th changes in grid potential will cause the maximum symmetrical current to asking.