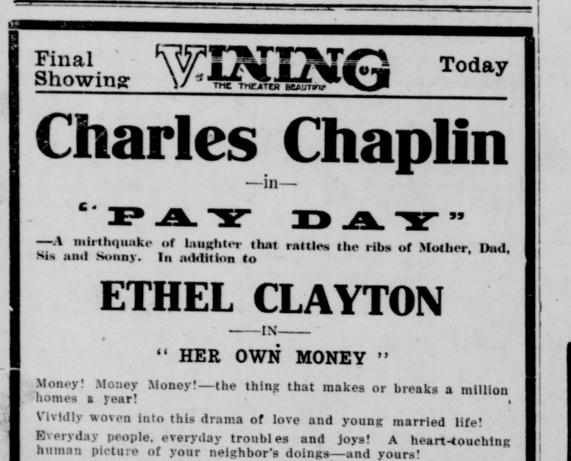

VIOLETTE in 'VISIONS D' ART' CLARK OLDFIELD AND MISS FRANKIE DREW A MINATURE MUSICAL COMEDY in connection with "STAR DUST" and "THE NUISANCE" ADMISSION - Children, 20c; Adults, 50c; including war tax

I anywhere the Fisk Red-Top cannot be equaled for small cars. An extra ply of fabric and a heavy tread of extra tough red rubber make a strong tire built to meet exacting conditions.