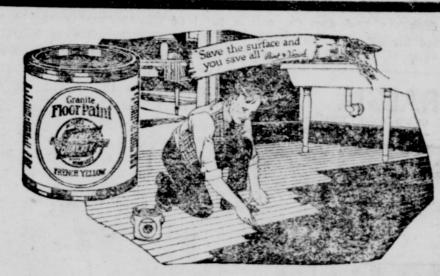

# **Painted Floors** Saves Housework

Bare wood floors, especially kitchen floors, require much back-breaking work, scrubbing, to keep them clean. Acme Quality Floor Paint makes this unnecessary. It forms a smooth, hard, non-absorbent surface from which dirt and grime can be easily wiped off. It protects and saves the surface.

## ACME QUALITY FLOOR PAINT (Granite)

is easy to apply. It is inexpensive-a quart is enough for one coat on the average kitchen floor.

Dries quickly and withstands the severe wear to which floors are subjected. Furnished in attractive colors. Sample color cards on request.