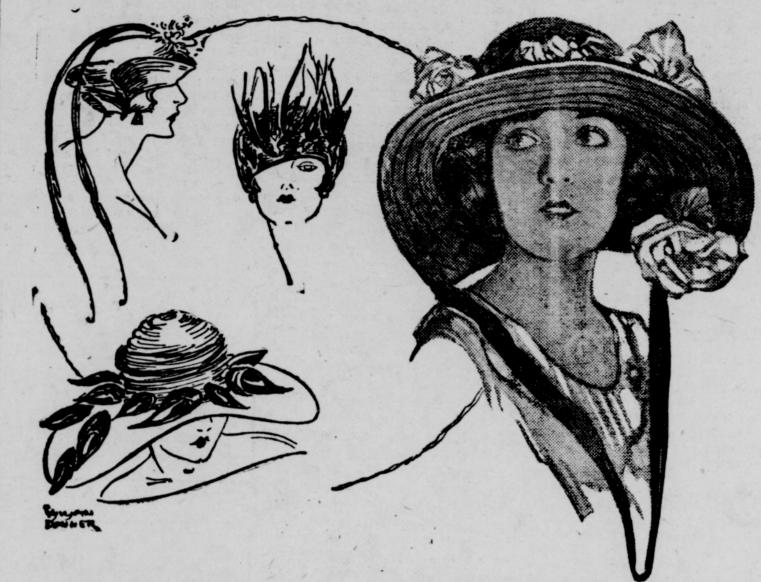

Notes Vary in New Spring Hats

ing no particular new note; and top a blue serge spring suit. some are distinctly of this season showing new notes that belong has a milan crown and a gros de trimmed in three lovely delicately only to the spring of nineteen- londres brim on which rest shining tinted roses, two on the brim, and twenty-two.

with one or more distinct features "em. that stamp it strictly up-to-theminute.

brim; it is Chinese lacquer red; finish extensively!

CPRING HATS some are new, and it has two long matching, The hat in the photo is a picand some are not. That is to quills passing over the snug crown turesque model in visca braid, the say, some are of such a general and hanging down the back to the millinery star of the season, and type that they have been seen for waist. A hat new in size, shape, was fittingly chosen by Miss Lila any number of springs past, show- color, and trim-and very smart to Lee, who poses under it, to be

black patent leather lillies, as new one under it, and some "old blue" Above are four "new" hats, each as anything, and a round dozen of velvet ribbon that matches the

third sketch shows a chorus of up at the back. The ribbons are The first, sketched in the upper them perched on a milan turban. long and can tie under the chin left hand corner, is a tri-corne. Not four-and-twenty, but a few or over the shoulders. Any way Be new point are first, that it is that are just as effective. And for at all-and any way it presents a a small tri-corne; its brim is turn- their new note, they are lacquered. charming ingenue type of hat that ed back smack up against the Birds are going in for this lacquer ought to be in the wardrobe of

worn in "Is Matrimony a Failure?" The large hat directly below it a Paramount super-comedy. It is straw. The shape is a generous, Sing a song of black birds—the broad poke, brim slightly turned

any jeune fille.