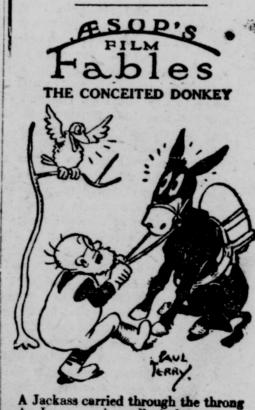

A Jackass carried through the throng An Image; as he walked along He noted how the gathered crowd Bowed down before him. He grew proud And stood stock-still. His driver flayed him, And thus proceeded to upbraid him, "It isn't you they bow to, Jack; But it's the Image on your back!"

Moral—it's likely that the mob Bows, not to you but to your job!