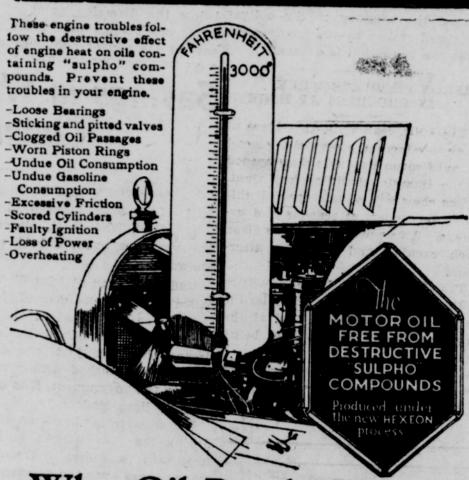

### Why Oil Breaks Down Under Engine Heat

Motor oils containing "sulpho" compounds decompose rapidly when exposed to the terrific temperatures of the engine ranging from 100 to 3000 degrees Fahrenheit. The thin oil film between moving parts is impaired. Trouble, and plenty of it follows.

Cycol Motor Oil is free from destructive "sulpho" compounds. They are removed by the new Hexeon Process, used only by The Associated Oil Company. Cycol retains its lubricating qualities under engine heat-maintains the oil film between moving parts-prevents many motor disabilities.

Cycol-ize you motor today. Clean out the crank case-not with kerosene-and refill it with the correct grade of Cycol as shown by the Cycol Recommendation Chart. The price of Cycol is 25c to 35c a quart according to grade.