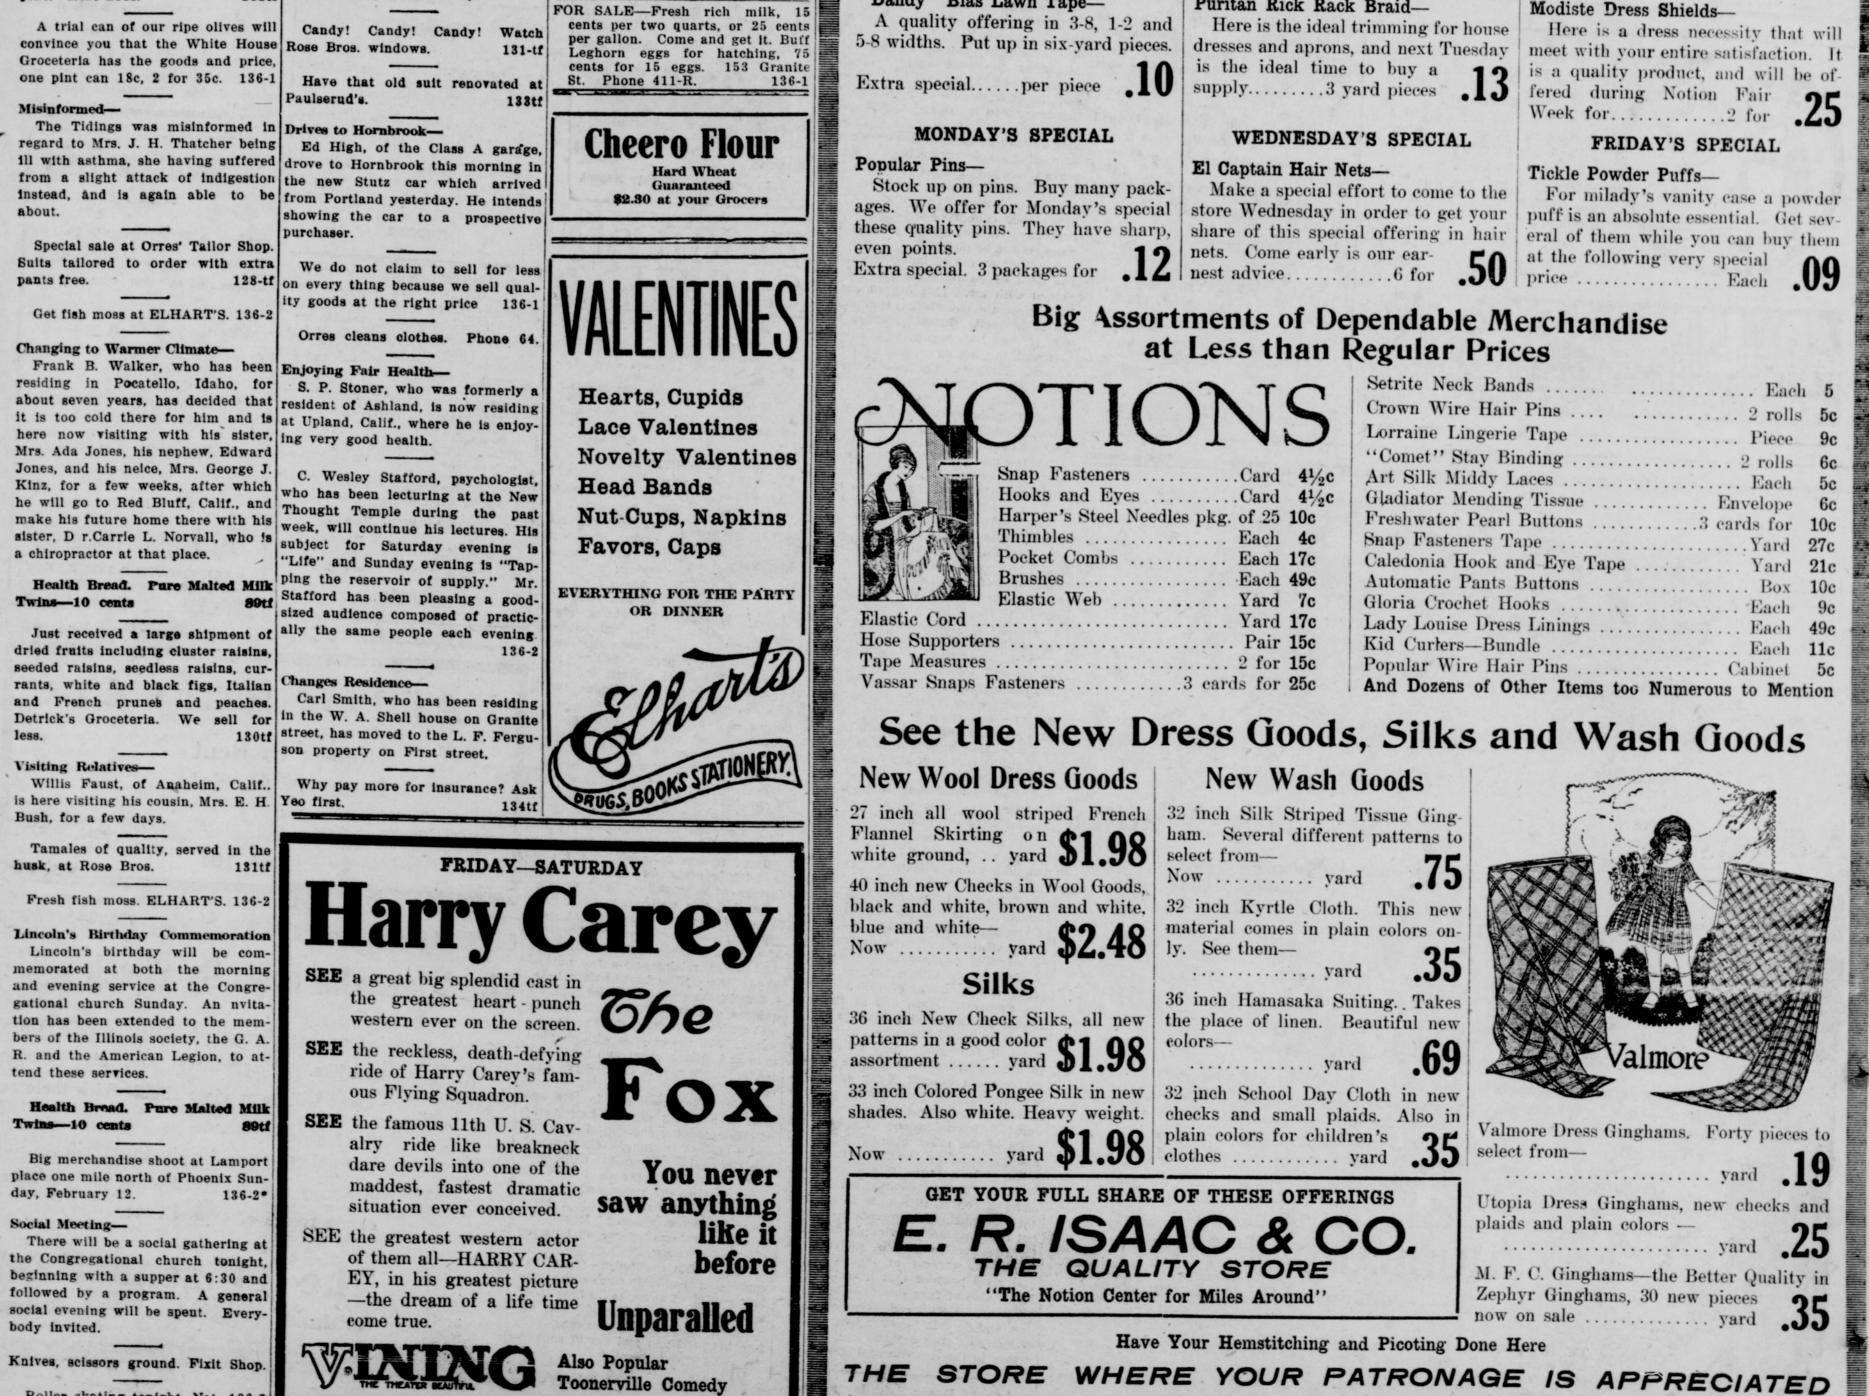

| SDAY'S SPECIAL                                                                                                                                                                                                                                                                                                                                                                                                                                                                                                                                                                                                                                                                                                                                                                                            |



Roller skating tonight. Nat. 136-2