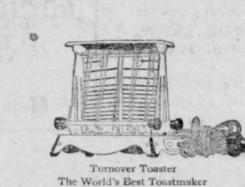

# Electric Ware for Worth-While Gifts

Look for the window like the one above and you will find the electrical dealer who has a New Idea for you about Christmas giving. He is ready with a rather unusual suggestion that will help you solve the problem of selecting Sensible Gifts, in a way that is intelligent, tasteful and in perfect keeping with the spirit of the season.

gives you this New Idea in the "1921 Christmas News". All you have to do is walk into the store which has the Westinghouse Window and ask for this little publication on worthwhile giving. It will tell you of a plan for giving gifts of real and lasting value, Electric Ware, for Christmas. There is good news for everyone in the "152" Christmas News.