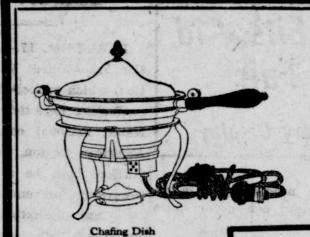

# Electric Ware for Worth-While Gifts

Look for the window like the one above and you will find the electrical dealer who has a New Idea for you about Christmas giving. He is ready with a rather unusual suggestion that will help you solve the problem of selecting Sensible Gifts, in a way that is intelligent, tasteful and in perfect keeping with the spirit of the season.

gives you this New Idea in the "1921 Christmas News". All you have to do is walk into the store which has the Westinghouse Window and ask for this little publication on worthwhile giving. It will tell you of a plan for giving gifts of real and lasting value, Electric Ware, for Christmas. There is good news for everyone in the "152" Christmas News.