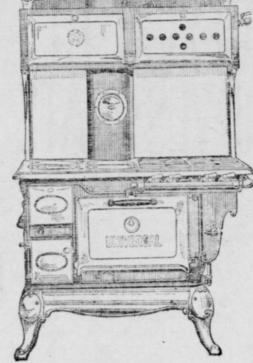

### Simplex Universal Combination Range

You can use it for gas in the summer and when the weather gets cold use wood or coal for fuel all in the same stove. There are no parts to change in turning from one fuel to the other. It is simple enough for a

Three Ranges in One and but One to Buy

A twist of the key in one direction elevates the gas burner flush with the bottom of the oven, opens the exit in the top, turns on the gas-all automatically. A turn of the key in the opposite direction and the gas is turned off, the burner lowered, the exit closed and the range ready for coal or

Come in and take a look at the Best Combination range on earth. We will take pleasure in showing

Swenson & McRae **Economical House Furnishers** 

We have on hand a quantity of