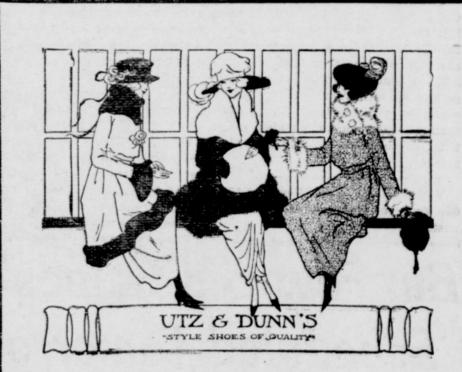

# New Boots

of Grace and Individuality

With the war only a memory footwear for milady again reflects the skill of the bootmaker's art.

Tops are once more tall and

graceful and materials are in

a pleasing variety. Difficult to find a worthy parallel to our Utz & Dunn

You'll find a welcome and a visit will pay you well.

"Style Shoes of Quality."

New styles in the window.

Filbert Brown Kids \$12.00