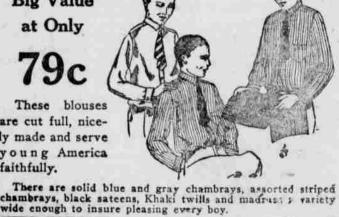

#### True Blue School Blouses They're the Boys' Delight!

\*"True Blue" (\*registered trade-mark) Blouses are known for their resistance to wear and to be the ut-most that money will buy. Just the blouse for school wear-and smart enough for dress wear.

A Great Big Value at Only 79c

These blouses are cut full, nicely made and serve young America faithfully.

Smart looking, black dress hoes. Tip, Half rubber shoes. Tip, Half rubber heels. Half double soles for