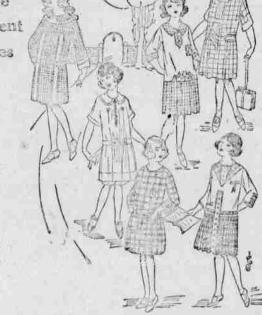

# Gingham School Dresses

New Styles-Splendid Values

Pretly new dresses for school wear, made of good quality ginghams in a varied assortment of colors and patterns, all well made in attractive new styles Many display touches of hand embroidery or are trimmed in contrasting colors. Sizes 7 to 14