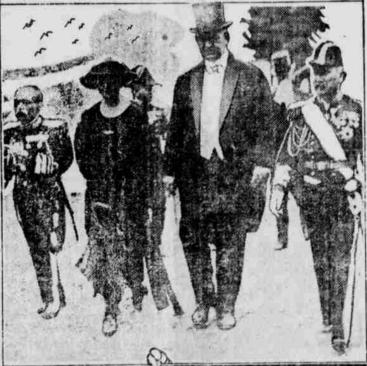

#### JAPS IMPRESSING THE

Secretary of Navy Denby went to the Orient on a peaceful mission, nevertheless, his stop in Japan did not fail to impress the little islanders. His great size was made more conspicuous as he walked through the pelace grounds with Admiral Urui. His wife is with him,