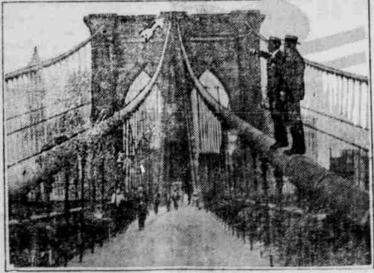

### Is Brooklyn Bridge Falling Down?

That largest suspension span on the famous old structure, the Brooklyn Bridge at New York, has slipped under the constant hammering of traffic and authorities have closed it to an except pedestrians. Arrow points to slipping cal e.