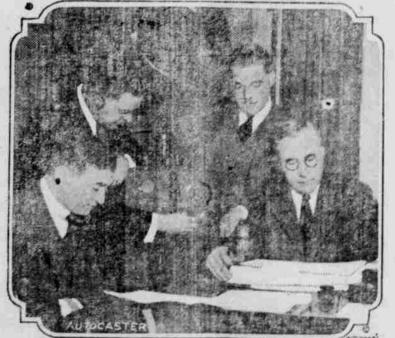

### Bankers Use Radio To Get "The Latest"

Here is a photograph of a recent meeting of the Board of Directors of The Fidelity Trust and Savings Bank of Chicago. The financiers are going over the business of the bank while the radio keeps them informed of financial and market conditions. Left to right may be seen Edward Morris, packer; tuning in, John T. Nylan, Vice-President; Dr. Henry R. Taecker, and E. C. Hart, President of the Bank.