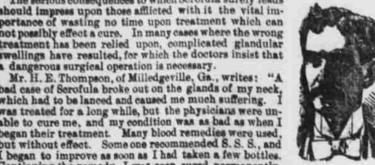

Remedy Equal to this Obstinate Disease.

There are dozens of remedies recommended for There are dozens of remedies recommended for Serofula, some of them needoubt being able to afford temporary relief, but S. S. S. is absolutely the only remedy which completely cures it. Serofula is one of the most obstinate, deep-seated blood diseases, and is beyond the reach of the many so-called purifiers and tonics because some-thing more than a more tonic is recovired. S. S. S. San Francisco. Cal.

is equal to any blood trouble, and never fails to cure Scrofula, because it goes down to the seat of the disease, thus permanently eliminating every trace of the taint. The serious consequences to which Scrofula surely leads

portance of wasting no time upon treatment which can not possibly effect a cure. In many cases where the wrong treatment has been relied upon, complicated glandular swellings have resulted, for which the doctors insist that swellings have resulted, for which the doctors insist that a dangerous surgical operation is necessary.

Mr. H. E. Thompson, of Milledgeville, Ga., writes: "A bad case of Scrofula broke out on the glands of my neck, which had to be lanced and caused me much suffering. I was treated for a long while, but the physicians were unable to cure me, and my condition was as bad as when I began their treatment. Many blood remedies were used, but without effect. Some one recommended S. S. S., and I began to improve as soon as I had taken a few bottles. Continuing the remedy, I was soon cured permanently, and have never had a sign of the disease to return." Swift's Specific—