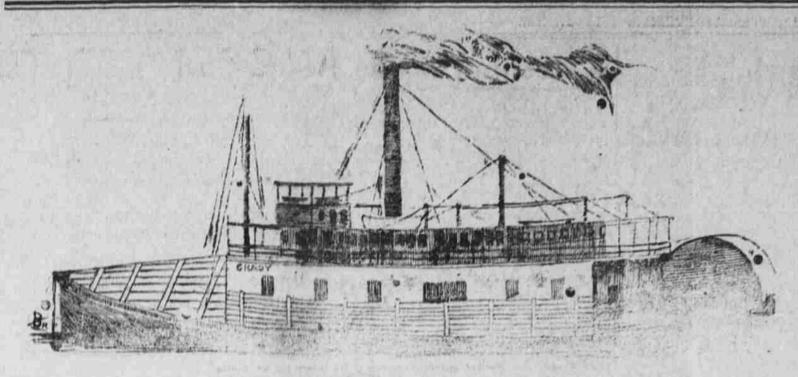

### The Steamer Grady Arrives Safely.

San Francisco, July 35,-The steamer simuat the criffs voyage. Off Cape wheel and ran into the boat from the Suddenly a hig green breaker dropped voyage, Captain Denny said:

Grady arrived here from Portland at Illanco, however, we encountered quite stern. The only damage sustained that abound on the port side. The weight 5 o'clock this morning. Speaking of his a heavy gale and were blown clear to was really worth mentioning occurred of the water broke several stanchion Crescent City. The wind blew so strong when off Mendoofno. The wind had died and loosened a few planks. The damage We had splendid weather throughout that the waves were carried over the down, but still a nasty sea was running, will not exceed \$199.