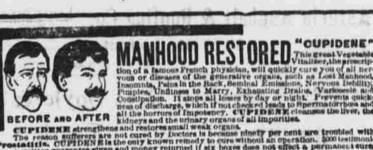

Red hats were first worn by cardi-

TO CURE A COLD IN ONE DAY,

An enterprising young physician of gist.

General and Nervous Debility.

ERIE MEDICAL CO., Buff alo, N. Y.

FREE TO EVERY MAN

THE METHODS OF A GREAT Get a hustle, make her show, TREATMENT FOR WEAKNESS OF MEN.