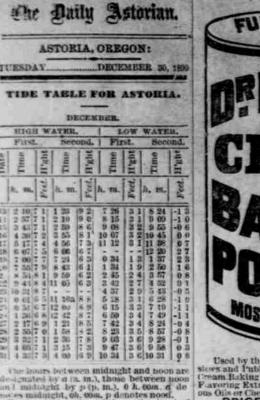

The hours for ween midinght and bood are esignated by a (a. m.), those between noon al midioght by p (p. m.), 0 h. com, d de sees midnight, ob. com, p denotes noof. The height is reckoned from the level of rowage lower low diaters to which the sound-ary-are given on the Coast Survey charts.