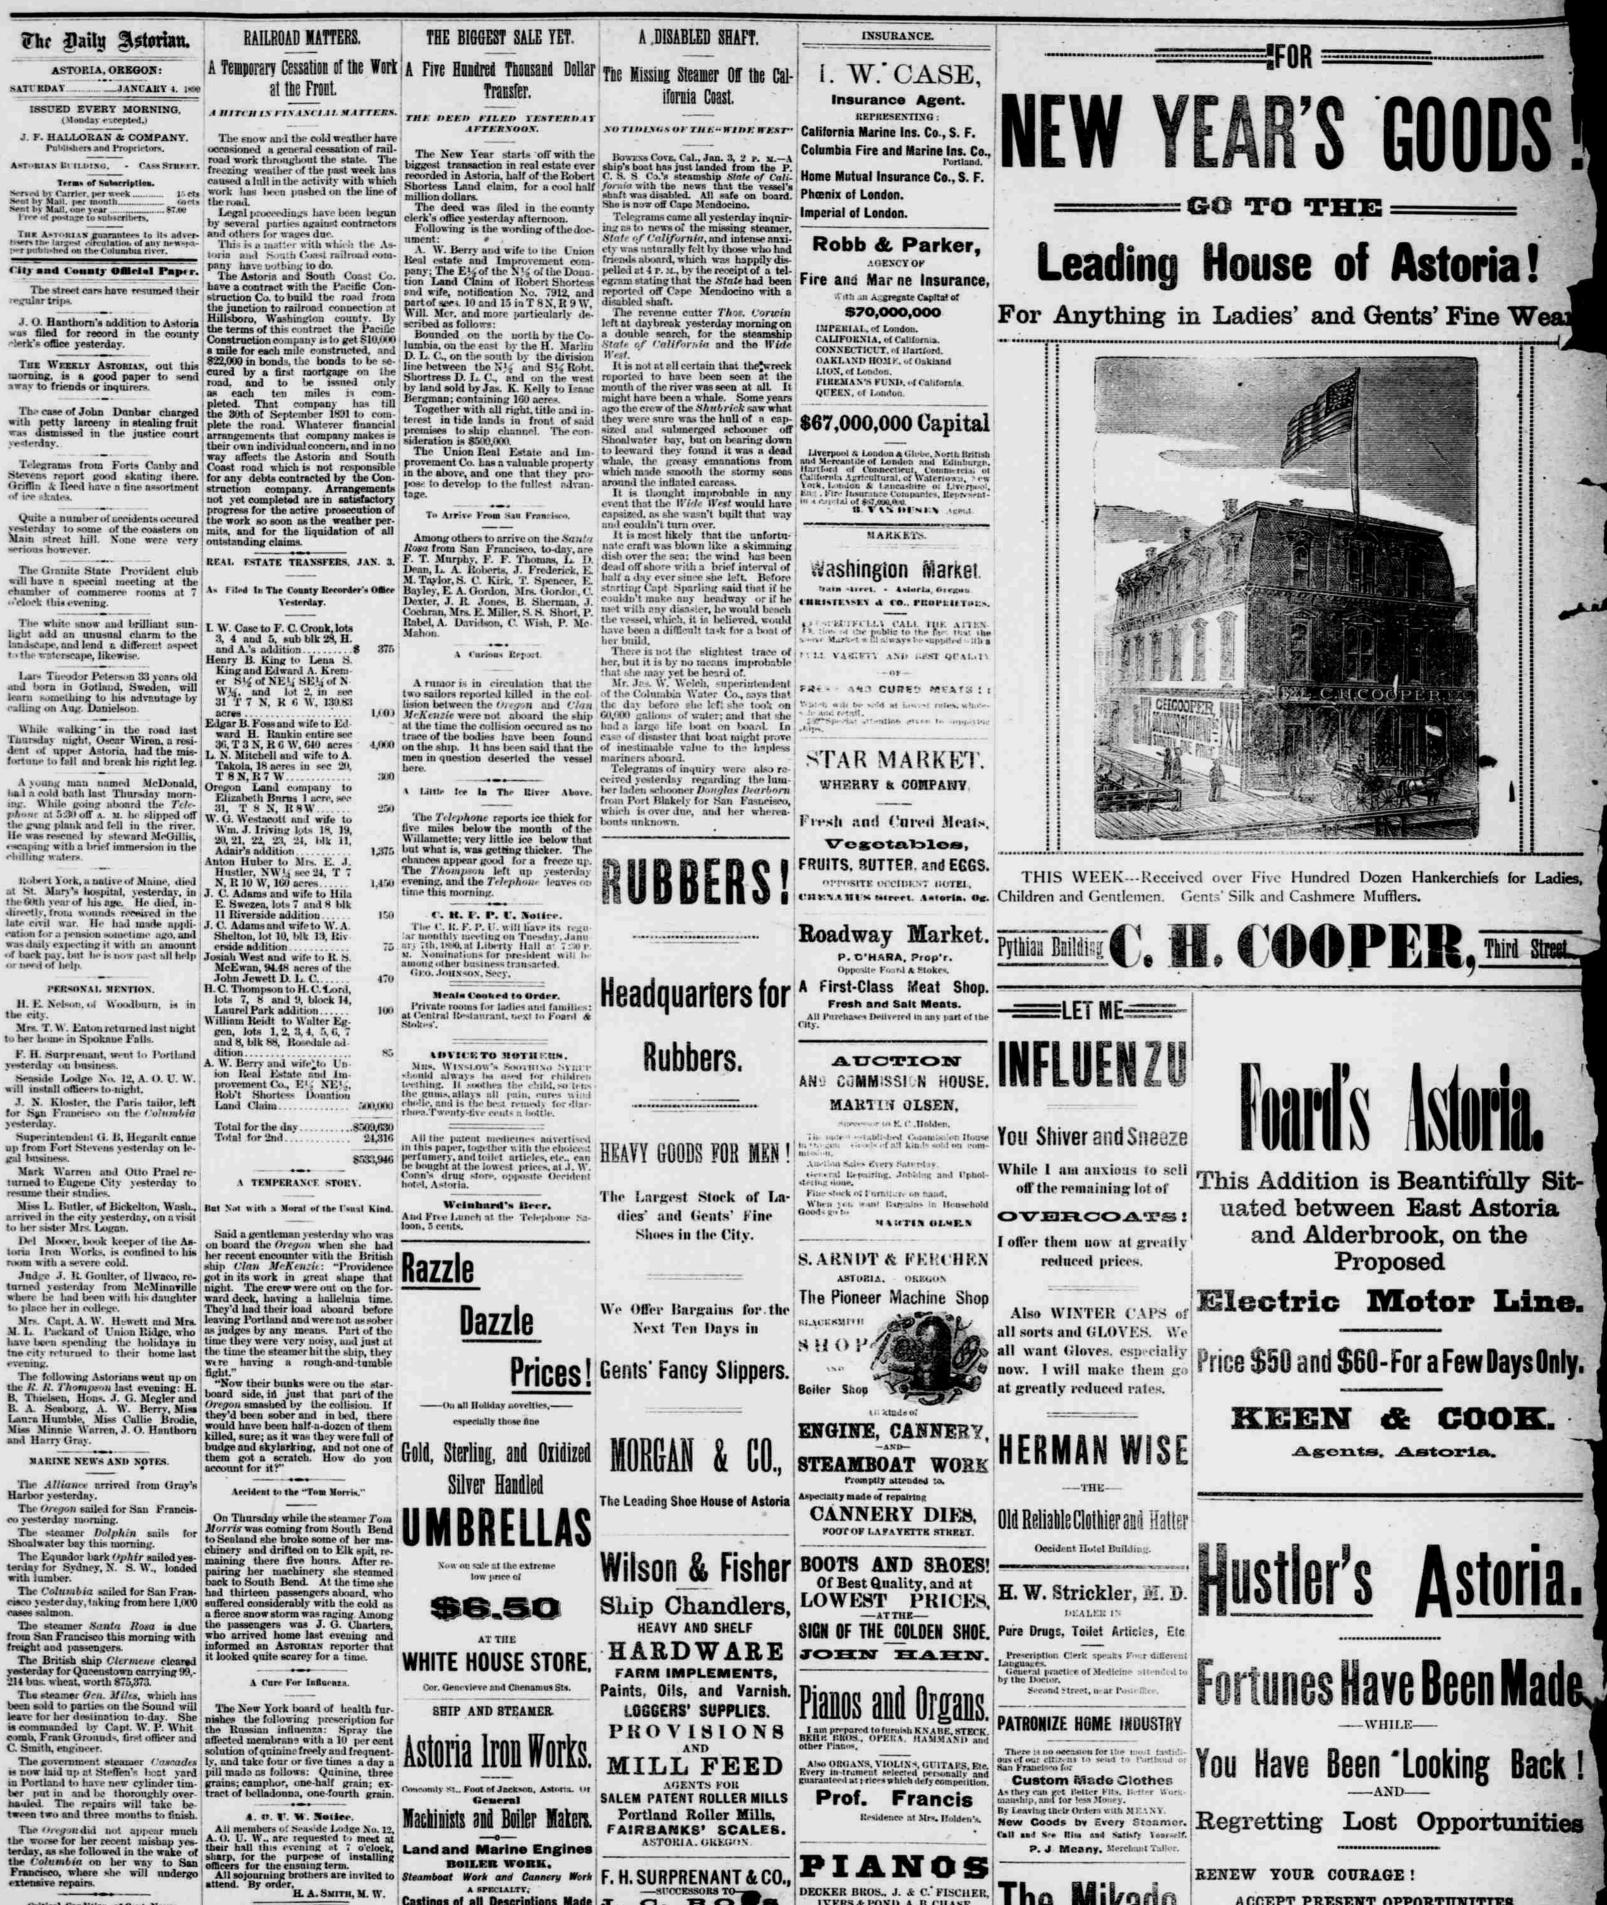

for San Francisco on the Columbia vesterday.

up from Fort Stevens yesterday on le-

Critical Condition of Capt. Noyes.

A dispatch was received from E. A. Noyes yesterday saying that his father was in a very critical condition; that the mouth of his stomach had closed up necessitating an operation which was performed New Year's day; that food had to be given the patient through an opening made in the stom-ach and injected through a tube; also saying he thought his father could not live more than three days.