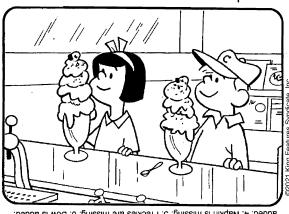

### BY HENRY BOLTINOFF **HOCUS-FOCUS**

Find at least six differences in details between panels.

added. 4. Napkin is missing. 5. Freckles are missing. 6. Bow is added. Differences: 1. Cap is different. 2. Collar is different. 3. Spoon is