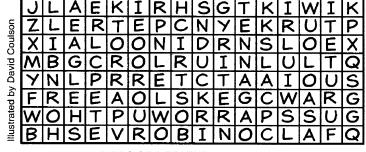

answers may be possible. Answer: STARLING, STARING, STING, SING, SIN, II, Other

BIRDS OF A FEATHER! Hidden in the diagram above are the common names of 25 birds or families of birds. They can be found by reading up or down, left to right, or right to left. You'll even find them diagonally going

up or down. Letters can be used more than once. Listed below are the 25 birds you're looking for:

| -      |  |
|--------|--|
| Crow   |  |
| Duck   |  |
| Eagle  |  |
| Falcon |  |
| Ganne  |  |
| Grouse |  |
| Gull   |  |
| Heron  |  |

Hornbill Kiwi Loon Ostrich Parrot Pelican Petrel Quail Robin

**Shrike** Sparrow Starling Stork Swan Tern Turkey **Vulture** 