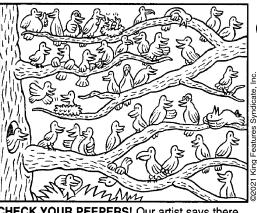

YOUR PEEPERS! Our artist says there are 40 birds pictured above. You have just one minute to find them all.

LUNCH BEAK! If six birds can eat six worms in six minutes, how many birds will be needed to eat 100 worms in 100 minutes at the same rate? Answer: 100 birds.

answers may be possible. Answer: STARLING, STARING, STING, SING, SIN, II, Other

BIRDS OF A FEATHER! Hidden in the diagram above are the common names of 25 birds or families of birds. They can be found by reading up or down, left to right, or right to left. You'll even find them diagonally going

up or down. Letters can be used more than once. Listed below are the 25 birds you're looking for:

| -      |  |
|--------|--|
| Crow   |  |
| Duck   |  |
| Eagle  |  |
| Falcon |  |
| Ganne  |  |
| Grouse |  |
| Gull   |  |
| Heron  |  |

Hornbill Kiwi Loon Ostrich Parrot Pelican Petrel Quail Robin

**Shrike** Sparrow Starling Stork Swan Tern Turkey **Vulture** 