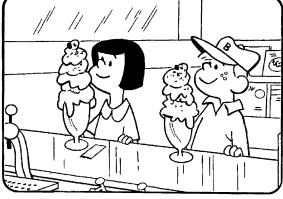

### BY HENRY BOLTINOFF **HOCUS-FOCUS**

Find at least six differences in details between panels.

added. 4. Napkin is missing. 5. Freckles are missing. 6. Bow is added. Differences: 1. Cap is different. 2. Collar is different. 3. Spoon is