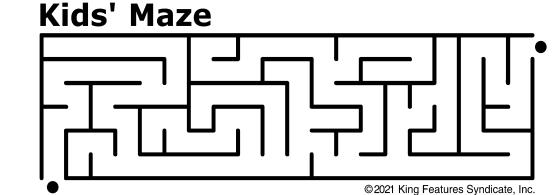

#### Kids' Maze Solution

| guzwers        |     |                |    |  |  |  |  |
|----------------|-----|----------------|----|--|--|--|--|
| Blush, Brush   | .8  | Audit, Audio   | ٦. |  |  |  |  |
| Larder, Ladder | ٦.  | Notion, Potion | 2. |  |  |  |  |
| Quirk, Quick   | .8  | Rattle, Battle | .ε |  |  |  |  |
| Scare, Scarf   | .6  | Robin, Rosin   | 4. |  |  |  |  |
| Revise, Revive | ١٥. | Point, Paint   | .6 |  |  |  |  |