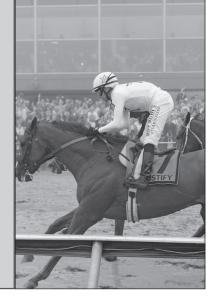

#### **144th Preakness Stakes** Saturday at 2 p.m. on KGW, KOBI, KMTR

The 144th running of the second leg of thoroughbred racing's Triple Crown takes place at Pimlico Race Course in Baltimore with the Preakness Stakes. Last year Justify led from the gate and held off a few challengers, keeping alive the dream of what would be the second Triple Crown winner since 2015. Assuming how well they do in the Kentucky Derby, a few possible front runners this year include Omaha Beach, Roadster, Maximum Security and Game Winner.