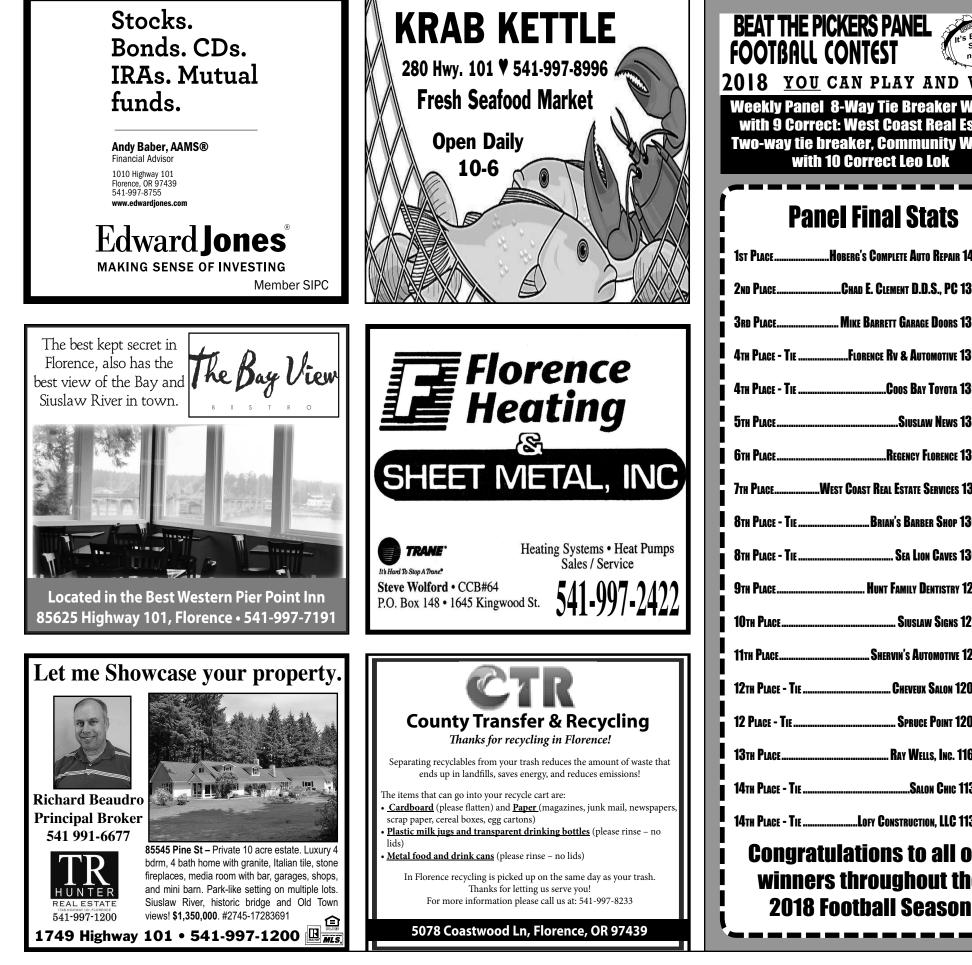

HIGH SERIES SCRATCH               |          |       |
| MEN                               |          |       |
|                                   | 640      |       |
| WOMEN                             | 500      |       |
|                                   | 500      |       |
|                                   |          |       |
| MEN                               | 270      |       |
|                                   | 279      |       |
| WOMEN                             | 257      |       |
|                                   | 257      |       |
|                                   |          |       |
| ROSEMARY CLANTON HIGH HDCP SERIES |          |       |
| HIGH HDCP SERIES<br>MEN           | 710      |       |
| HIGH HDCP SERIES                  | 718      |       |