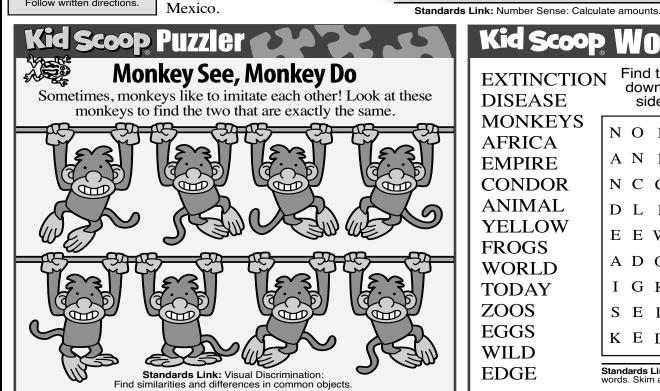

**Standards Link:** Letter sequencing. Recongized identical words. Skim and scan reading. Recall spelling patterns.