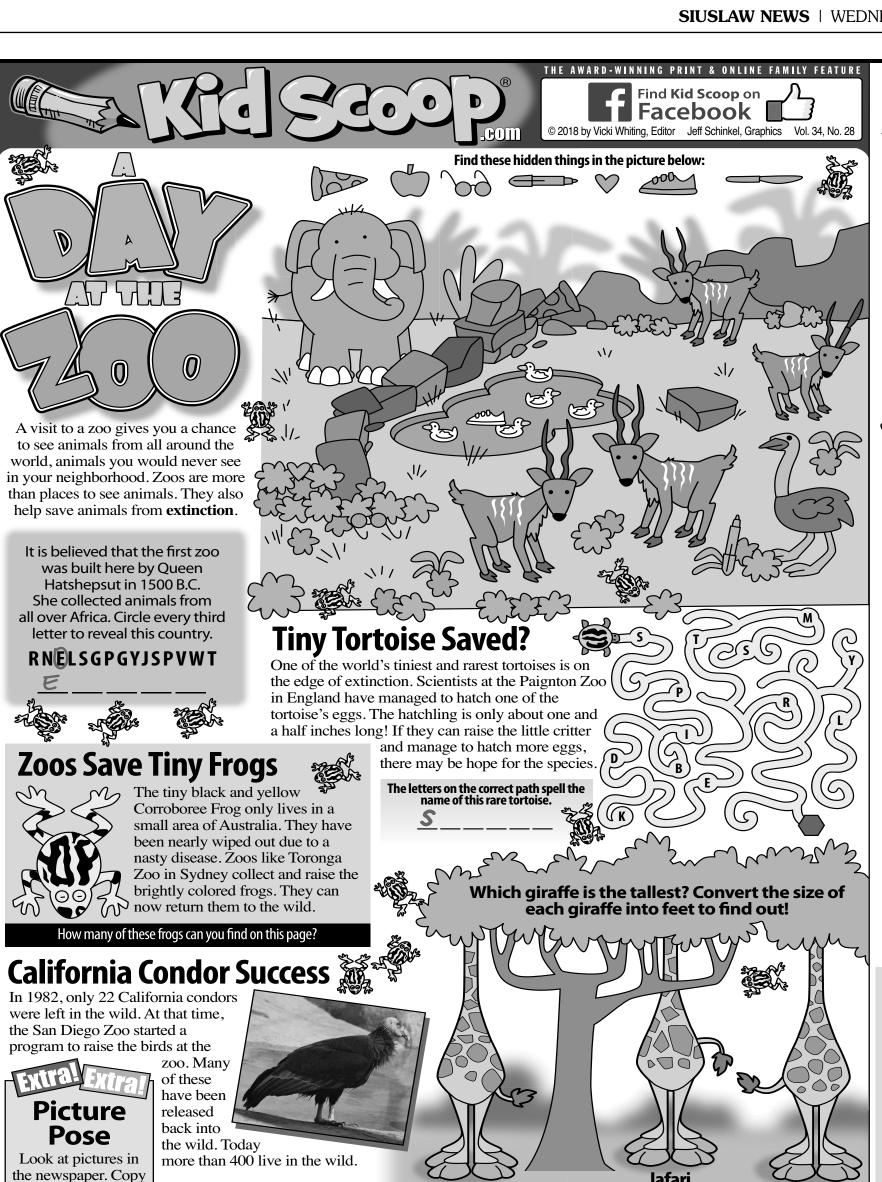

California condors can live more

than 50 years in the wild. They

Arizona and Baja California,

can now be found in California,

### Kid Scool

(3 feet + 132 inches)

feet tall

**DISEASE MONKEYS AFRICA EMPIRE CONDOR ANIMAL YELLOW FROGS** WORLD **TODAY ZOOS EGGS** WILD **EDGE** 

**EXTINCTION** 

Amare

(252 inches)

feet tall