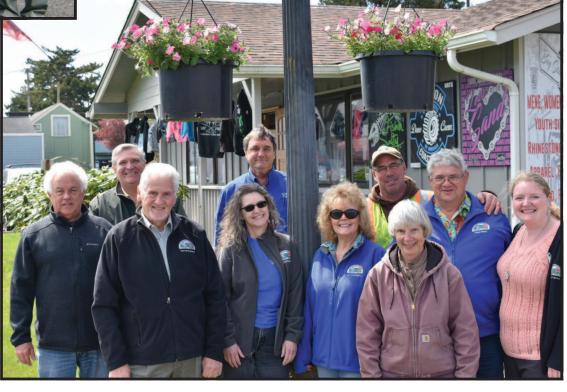

## THANK YOU!

Special thanks to all the volunteers, sponsors, and supporters of the Historic Old Town flower basket project. The Downtown Revitalization Team, a committee of the Florence Area Chamber of Commerce, started work on this project well over three years ago. The flower basket project is a collaboration involving the Chamber, Florence Urban Renewal Agency (FURA), City of Florence Public Works, and private individuals/businesses. The Downtown Revitalization Team coordinated the project; the Chamber is funding the watering and maintenance which is provided by the City of Florence Public Works; FURA provided funds for the brackets on the streetlights; and the 45 baskets were sponsored by private individuals and businesses.

## DOWNTOWN REVITALIZATION TEAM

Bettina Hannigan Florence Area Chamber of Commerce

Ellen Huntingdon Oregon Pacific Bank
Susy Lacer Florence City Council

Harlen Springer Florence Regional Arts Alliance

Kelli Weese City of Florence Jenna Bartlett Siuslaw News

Mary Shaw Farmers Florence Food Market

Tom Bassett Florence Antiques

Craig Sanders River House Inn/Old Town Inn

Dan Lofy Lofy Construction