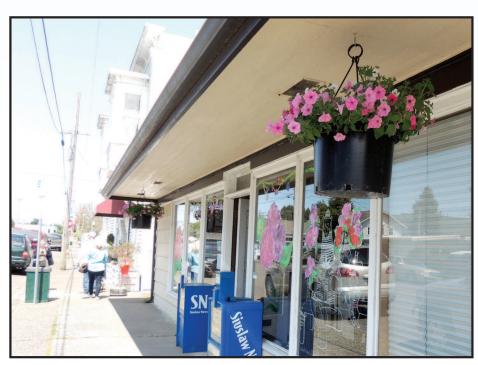

## THANK YOU!

Special thanks to all the volunteers, sponsors, and supporters of the Historic Old Town flower basket project. The Downtown Revitalization Team, a committee of the Florence Area Chamber of Commerce, started work on this project well over three years ago. The flower basket project is a collaboration involving the Chamber, Florence Urban Renewal Agency (FURA), City of Florence Public Works, and private individuals/businesses. The Downtown Revitalization Team coordinated the project; the Chamber is funding the watering and maintenance which is provided by the City of Florence Public Works; FURA provided funds for the brackets on the streetlights; and the 45 baskets were sponsored by private individuals and businesses.

## Help Historic Old Town Bloom in 2019!

 $(Contributions\ in\ any\ amount\ are\ greatly\ appreciated)$ 

Mail your check to:

Florence Chamber of Commerce

290 Highway 101 • Florence, OR 97439 541-997-3128

Sponsor contributions help with basket costs and part of the watering/maintenance costs all season