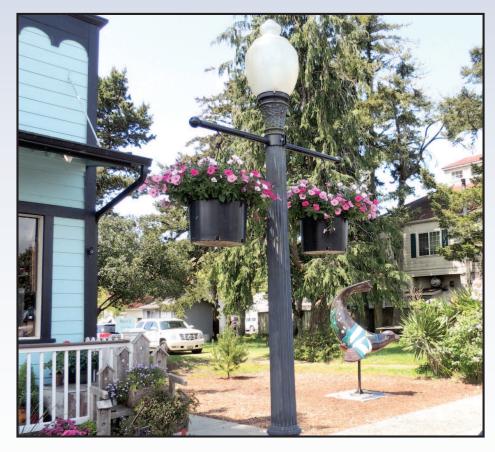

## THANK YOU!

Special thanks to all the volunteers, sponsors, and supporters of the Historic Old Town flower basket project. The Downtown Revitalization Team, a committee of the Florence Area Chamber of Commerce, started work on this project well over three years ago. The flower basket project is a collaboration involving the Chamber, Florence Urban Renewal Agency (FURA), City of Florence Public Works, and private individuals/businesses. The Downtown Revitalization Team coordinated the project; the Chamber is funding the watering and maintenance which is provided by the City of Florence Public Works; FURA provided funds for the brackets on the streetlights; and the 45 baskets were sponsored by private individuals and businesses.

## Help Historic Old Town Bloom in 2019!

 $(Contributions\ in\ any\ amount\ are\ greatly\ appreciated)$ 

Mail your check to:

Florence Chamber of Commerce

290 Highway 101 • Florence, OR 97439 541-997-3128

Sponsor contributions help with basket costs and part of the watering/maintenance costs all season