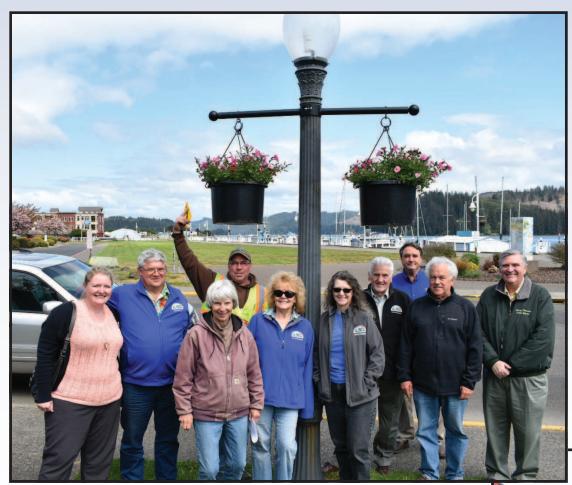

## THANK YOU!

Special thanks to all the volunteers, sponsors, and supporters of the Historic Old Town flower basket project. The Downtown Revitalization Team, a committee of the Florence Area Chamber of Commerce, started work on this project well over three years ago. The flower basket project is a collaboration involving the Chamber, Florence Urban Renewal Agency (FURA), City of Florence Public Works, and private individuals/businesses. The Downtown Revitalization Team coordinated the project; the Chamber is funding the watering and maintenance which is provided by the City of Florence Public Works; FURA provided funds for the brackets on the streetlights; and the 45 baskets were sponsored by private individuals and businesses.

## DOWNTOWN REVITALIZATION TEAM

Bettina Hannigan Florence Area Chamber of Commerce

Ellen Huntingdon Oregon Pacific Bank
Susy Lacer Florence City Council

Harlen Springer Florence Regional Arts Alliance

Kelli Weese City of Florence Jenna Bartlett Siuslaw News

Mary Shaw Farmers Florence Food Market

Tom Bassett Florence Antiques

Craig Sanders River House Inn/Old Town Inn

Dan Lofy Lofy Construction