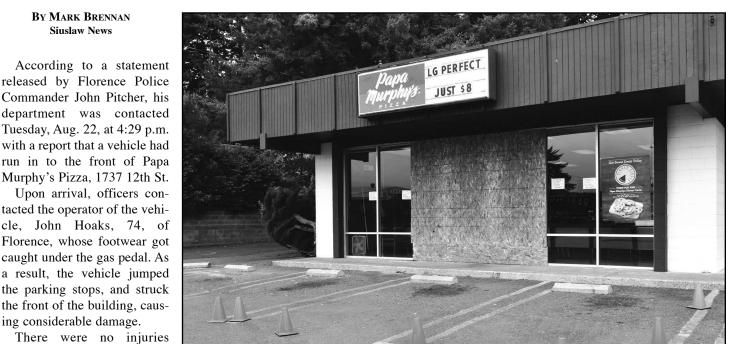

# **GENERAL NEWS**

By Mark Brennan

ing considerable damage.

accident.

reported and no citations have been issued at this time.

Papa Murphy's Area Supervisor Wendy Elkins was at the store at the time of the

Papa Murphy's Pizza has been closed since a Tuesday accident destroyed the store's lobby and front window. There were no injuries associated with the crash and the store

plans to reopen as soon as repairs are completed.

The damage to the store is store will be able to reopen extensive and Papa Murphy's has remained closed since the accident.

soon, although the timeline remains unclear.

"We are not open yet and Elkins is hopeful that the are not 100 percent sure when we are reopening, but it won't be too long. We will probably reopen with just drive-up window service to start when we do reopen," she said.