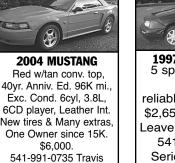

### 850 ♦ VEH. & BOAT 850 ♦ VEH. & BOAT PROMO

850 🔶 VEH. & BOAT

**2012 TOYOTA PRERUNNER** 4 dr access cab, 4cyl., dark blue, very good cond., A/C, bed liner, snug top & lumber rack, 19mpg. 70+ mi. \$17,800 541-997-9016