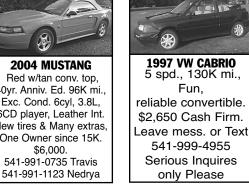

### 850 ♦ VEH. & BOAT 850 ♦ VEH. & BOAT PROMO

850 🔶 VEH. & BOAT

**2012 TOYOTA PRERUNNER** 4 dr access cab, 4cyl., dark blue, very good cond., A/C, bed liner, snug top & lumber rack, 19mpg. 70+ mi. \$17,800 541-997-9016