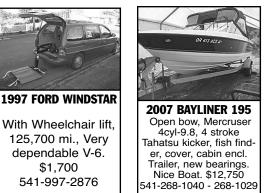

vate yard, 1yr lease. 541-997-7888 available Feb 1st.

### 60 🔶 COMMERCIAL **RENT/LEASE**

Commercial office space for lease. Corner of 7th & Maple. Easy access, ample parking. \$650/mo., utilities included. Don 541-991-7544.

#### 680 🕱 M. HOMES FOR SALE

For sale 1975 Sandpoint singlewide manufactured home. Good Condition, very cheap, you move. 541-590-5261.





2005 LEXUS ES330

EXCELLENT cond.

Dark burgundy metal

flake, sunroof,

CD/cass./Radio player

Tan leather interior

\$10.500 Firm - Cash

or Cashier's Check

only. Call Forrest:

541-999-1751

# PROMO



### 850 ♦ VEH. & BOAT 850 ♦ VEH. & BOAT PROMO





850 🔶 VEH. & BOAT

**2012 TOYOTA PRERUNNER** 4 dr access cab, 4cyl., dark blue, very good cond., A/C, bed liner, snug top & lumber rack, 19mpg. 70+ mi. \$17,800 541-997-9016



| Broker           |                |
|------------------|----------------|
| (541) 997-7777   | EXT 118 OFFICE |
| (800) 999-5343   | TOLL FREE      |
| (541) 997-7159   | FAX            |
| (541) 999-0786   | CELL           |
| lynnette@cbcoast | .com           |

\$1,700