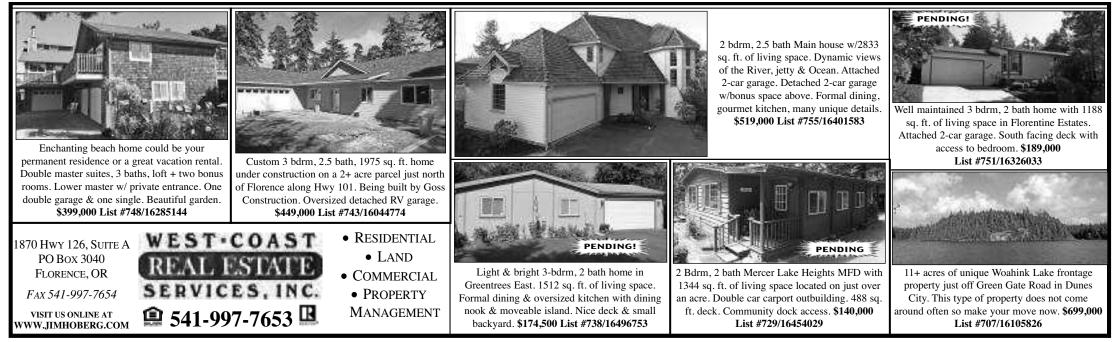

ssified Ads & Vehicle/Boat Promos, Wednesday 5 p.m. TV Listings, Tuesday, 5:00 P.M.

### ADJUSTMENTS:

If your advertisement appears incorrectly, notify us immediately. We will not be responsible for more than one incorrect insertion. Such responsibility is limited to correct insertion of advertisement. No information on the classified pages will be released prior to publication. Ads are in Area Code 541

unless otherwise indicated in ad.

850 🔶 VEH. & BOAT

PROMO

2004 MONACO-LAKOTA

32ft. 5th Wheel, alum.

frame, NS, fiberglass

ext.-GC, oak cabs,

beige-int, 2-slides,

queen, Mint condition.

\$26,900

541-997-9637

850 ♦ VEH. & BOAT

PROMO

2006 FLEETWOOD 32'

**Regal Prowler 5th** 

wheel + 2 slides +

artic insulation pkg.

Exc. cond., kept

undercover. \$18,500

541-999-1091









Retail Space (was formerly "Mon Ami") with 3

MLS

Apartments with easily accessible parking.

5,000sq ft +/- Building with Ground level Retail Space in the "Florence Antique District" and secure Apartments upstairs, one (1) overlooking the City of Florence. Come enjoy the breathtaking views of the Oregon Coast sunsets!

Retail Space can be one 2500sq ft +/- store or divided into two (2) separate Retail stores.

Come bring your Business & Move-In. Call me anytime for more info. RMLS# 16689284