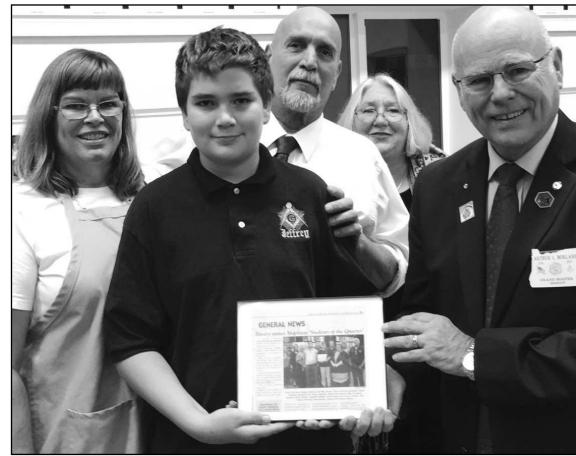

# Florence Masons get visit from Grand Master

On Nov. 1, the Florence Masonic Lodge #107 was honored by the official visit of Grand Master of Ancient Free and Accepted Masons of Oregon, Art Borland.

During the evening, Grand Master Borland and his wife, Dale, met with the Masonic Widows Club (Ruth Meyser, Shirley Richards, Mary Lou Brown, Ardella Bennett, Usula Lovins, Kathy Stonelake and Doris Creager.)

The Grand Master honored Jeffrey Ramsey, who has been selected as the Rotary Club's most recent "Student of the Quarter," citing his volunteer work for Masonic programs and the community.

Dale Borland was presented with a rhododendron plant in behalf of Mike Bones and the Rhododendron Society of Florence.

From left: Linda Ramsey, Jeffery Ramsey, WB Hunt Ramsey, MWB Art Borland