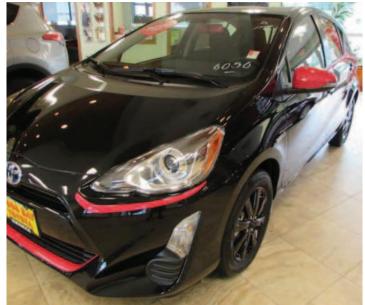

#### **2016 TOYOTA PRIUS C SPECIAL EDITION**

HATCHBACK FRONT-WHEEL DRIVE

ENGINE: 1.5L I-4 CYL EXTERIOR COLOR: BLACK SAND PEARL INTERIOR COLOR: LIGHT BLUE GRAY/BLACK STOCK NUMBER: 4000

MSRP \$22,190 OUR DISCOUNT-\$883 SALE PRICE\$21,307 INCENTIVE-\$500

### **OUR PRICE \$20,807**