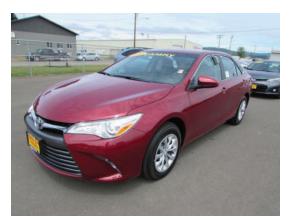

### **2016 TOYOTA CAMRY LE SEDAN**

ENGINE: 2.5L I-4 CYL TRANSMISSION: AUTOMATIC EXTERIOR COLOR: RUBY FLARE PEARL INTERIOR COLOR: BLACK FABRIC STOCK NUMBER: 4180

MSRP \$24,539 OUR DISCOUNT-\$2,395 SALE PRICE \$22,144 INCENTIVE -\$2,500

## **OUR PRICE \$19,644**