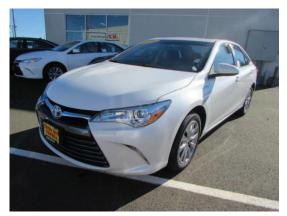

### **2016 TOYOTA CAMRY HYBRID XLE**

ENGINE: 2.5L I-4 CYL EXTERIOR COLOR: BLIZZARD PEARL INTERIOR COLOR: BLACK LEATHER STOCK NUMBER: 3973

 MSRP
 \$33,230

 OUR DISCOUNT-\$2,110
 \$31,120

 SALE PRICE
 \$31,120

 INCENTIVE
 -\$2,500

# **OUR PRICE \$28,620**