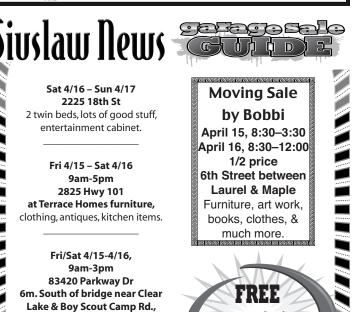

## **Buying or Selling? I can help.**

11410 E Mapleton Rd - Outside the flood plain with river views, the elevated lot is waiting for you to build your home. \$74,900. #2534-15161110

Moving sale, items .25c-\$1.00.

garage sale signs

541-997-3441

with your ad

Amanda DeTar