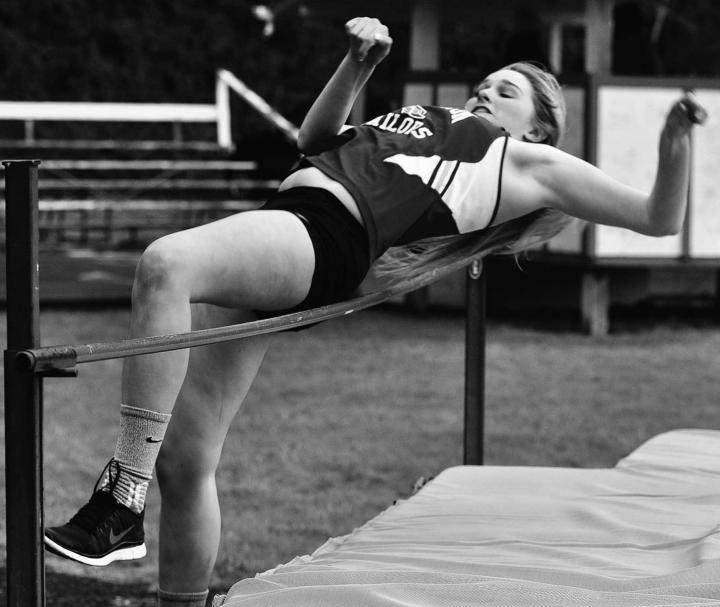

## Ron's Paint & SUPPLY

5071-P Hwy. 101 FLORENCE, OR 541-902-7926

Mapleton freshman Alyssa Richards competes in the high jump, where she placed fourth. Richards also fourth in the long jump and third in the javelin during Monday's annual Mapleton 300, which hosted teams from Jewel and Triangle Lake.

### **MHS**

from 1B

Due to field conditions, there was no triple jump event. In the relays, the Sailor boys

Fri-Sat 3/18 - 3/20

87671 Parkside

Antiques, Jewlery, old money and

Sat 3/19

9am - 4pm

5478 Collins Lp Estate Sale, like new furniture &

other items.

placed second in the 3x100meter race with legs from AJ Foster, Wilson and Simington (2.22). Simington and Foster teamed up with Cole and Wells for the 3x300 relay, placing

third with a time of 2:19.

Foster also placed third in the 100-meter dash with a time of 12.24.

In the 200-meter dash, Simington finished in 25.74 for second place, with Foster placing fourth (26.24).

Cole won the 600-meter run in 1:43, with Wells placing fourth (1:53).