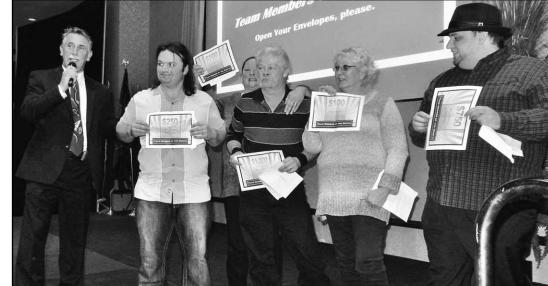

## Three Rivers Casino dinner celebrates excellence

Three Rivers Casino Resort celebrated team members from both the Florence and Coos Bay locations at the Cornerstone of Excellence Dinner held Tuesday, Jan. 26.

Team members from every department received a Team Member of the month or Team Leader of the quarter award to be invited to the dinner.

More than 50 team members were awarded a portion of

Three Rivers Casino and Hotel COO Mike Rose recognizes Team Members and Team Leaders of the Month during the Cornerstone of Excellence Dinner.

\$5,350 in recognition of outstanding service on the job and in their respective communi-

ties.

A Coos Bay team member received \$1,000. Three Rivers Casino team members and leaders are active in Florence and Coos Bay, serving in organizations like Kiwanis, Boys and Girls Club, Chamber Events and Rotary.