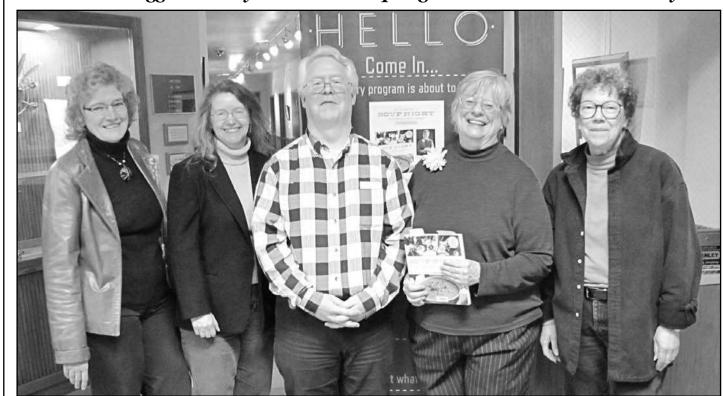

## 'Make soup, change the world'

Author Maggie Stuckey discusses 'Soup Night' at Siuslaw Public Library

pot of soup is all it might take to transform a street into a community, according to Portland-area author Maggie Stuckey (second from right). She presented her book, "Soup Night," and her philosophy on good food and community spirit in two events at Siuslaw Public Library last week. From left, Friends of the Siuslaw Public Library (FOL) volunteers Vicki Sieber-Benson and Susy Lacer, librarian Kevin Mittge, Stuckey and FOL volunteer Geraldine McMahan. The three FOL volunteers made soups from "Soup Night" recipes: African peanut soup, taco soup and potato cheese soup. In total, more than 55 people attended the Soup Night events Jan. 27 and 28 in Florence and Mapleton, respectively.