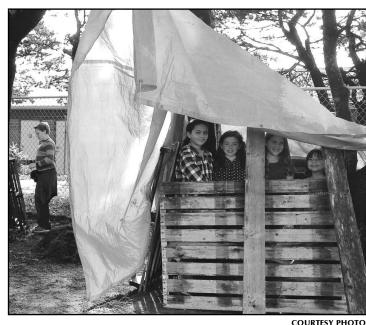

Students stand within a shelter built during Sonshine Christian School's "Great Depression" experience.

like a dustbowl farmer, that under martial law and that "the stock market has just troops would need the stucrashed and the situation dents' lunches that day. looks pretty serious."

The few cents they received to "live on" were insufficient to purchase necessities, forcing students to pool their resources, or do without.

"Pallets, tarps, boards and baling twine came in handy for the students to build shelters," said Karen Nelson, the school's principal and an instructor. "They discovered that even the cosiest tarp shelter isn't very warm when the cold winter wind blows. But that didn't stop the kids from making it a great learning experience with their enthusiasm, creativity and cooperation."