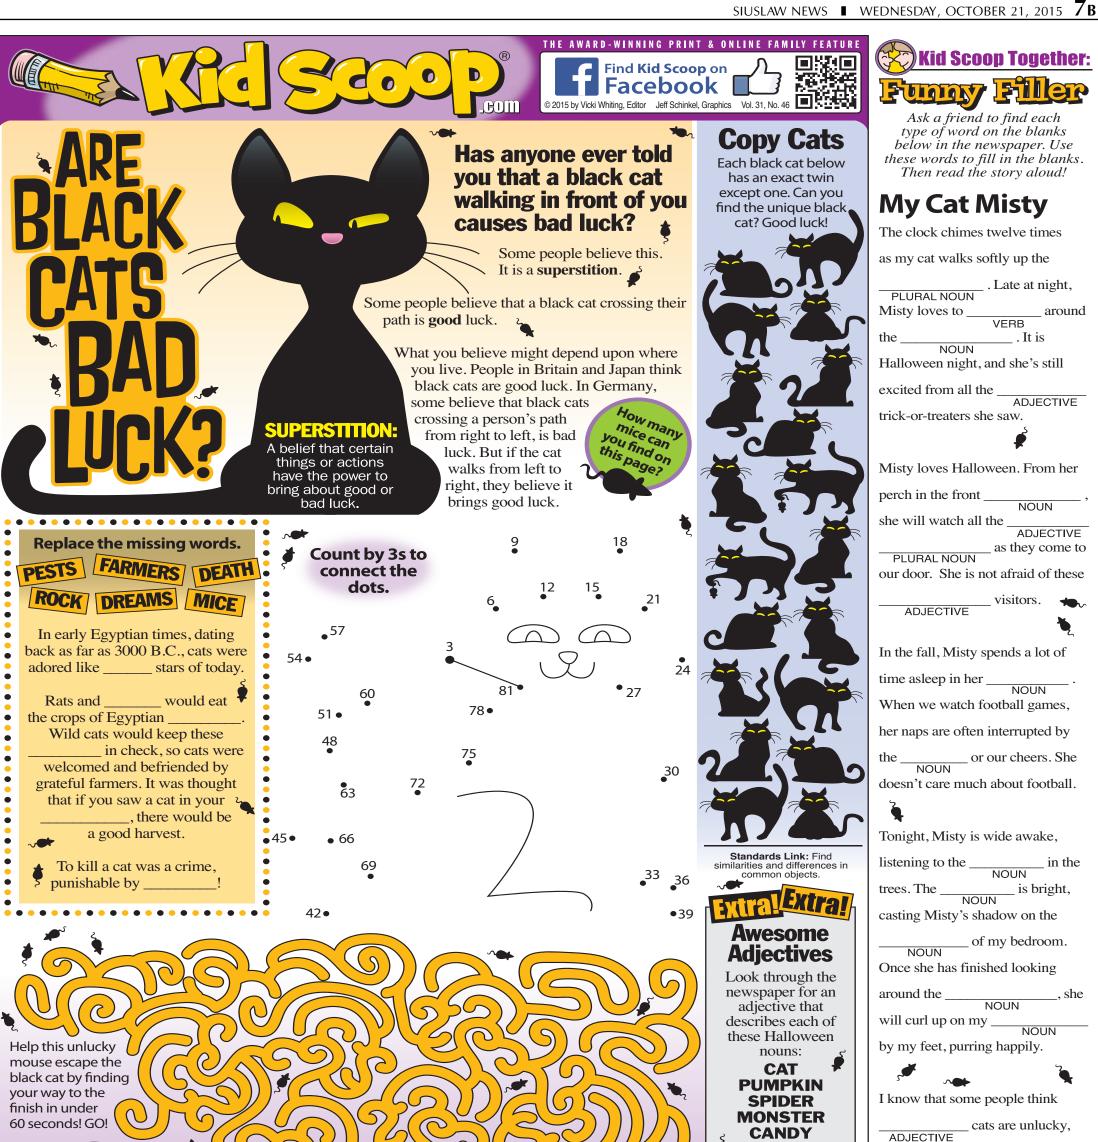

Draw the jack-o'-lantern face that should come next to continue the pattern in each row.

Standards Link: Complete patterns