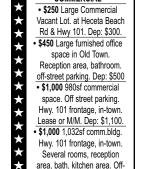

> 630 🔶 LOTS FOR SALE

\$90,000-Panoramic Lake View. 1+acre lots, southern exposure. For Reservation call 541-999-6072.

All Ads are in Area Code "541" unless otherwise noted in the ad

PUBLISHER'S NOTICE

997-8277 🛈