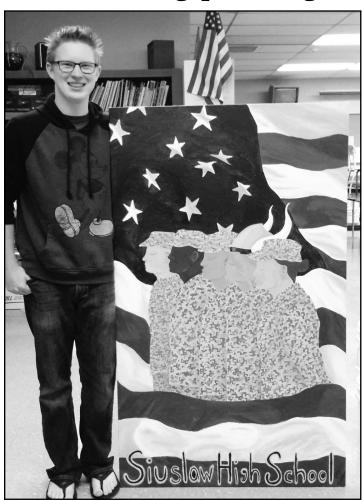

# Cahoon creates Vikthemed National Guard recruiting painting

Siuslaw High School (SHS) sophomore Benjamin Cahoon displays the painting he created to be hung in the Springfield Army National Guard recruiting office. The soldiers depicted include a woman, three men of various races and a SHS Viking.