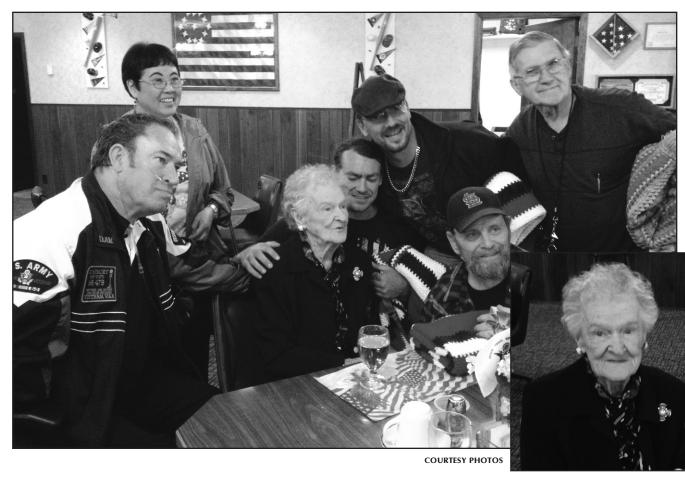

# Celebrating 105 birthdays

On June 4, Florence resident Helen Cunningham (far right) turned 105 years old. Earlier this month, she enjoyed an early birthday celebration hosted by the Florence Elks Club and the area veterans. Helen has made more than 25 crocheted blankets and five quilts for community members and veterans in need.