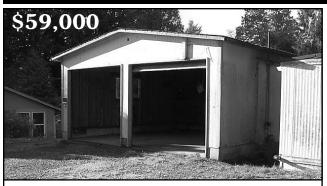

## **89315 SUTTON LAKE DRIVE**

Nice level .32 acre lot with trees. Located near Sutton Lake.  $23^{\circ}$  x  $23^{\circ}$  garage/shop with  $9^{\circ}$  door. 1971 mobile on property is of no value. #10754 MLS#13552095