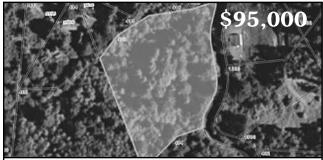

#### **ERHART ROAD ACREAGE**

Rare 4 acre wooded parcel in the south lakes area. Septic approved. A well will be needed. Here's your site for future dream home, whether it be a cabin, manufactured/modular or luxury; on acreage with easy access a quick drive to Siltcoos & Woahink Lakes, dunes, trails and old growth forests. #10950 MLS#14570653