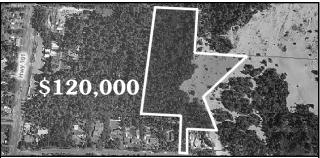

## **BROWNINGS CORNER ROAD**

Where else can you find a 10+ acre lot close to town. Partially cleared. Septic approval. Backs up to Forest Service land with dunes access. Could be good horse property. #10611 MLS#13637972