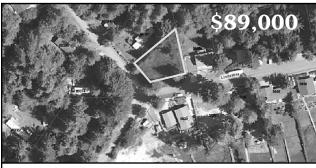

#### 7029 NORTH FORK SIUSLAW RD

ONE OF A KIND PROPERTY. Once was a Grange facility, now not in use. Large building in need of repair. Has kitchen and 1.5 baths. Has lots of possibilities. Riverfront on two sides of property. At this time, no water available. There is a possibility of putting a water storage tank on property and having water trucked in. #10756 MLS#13244342